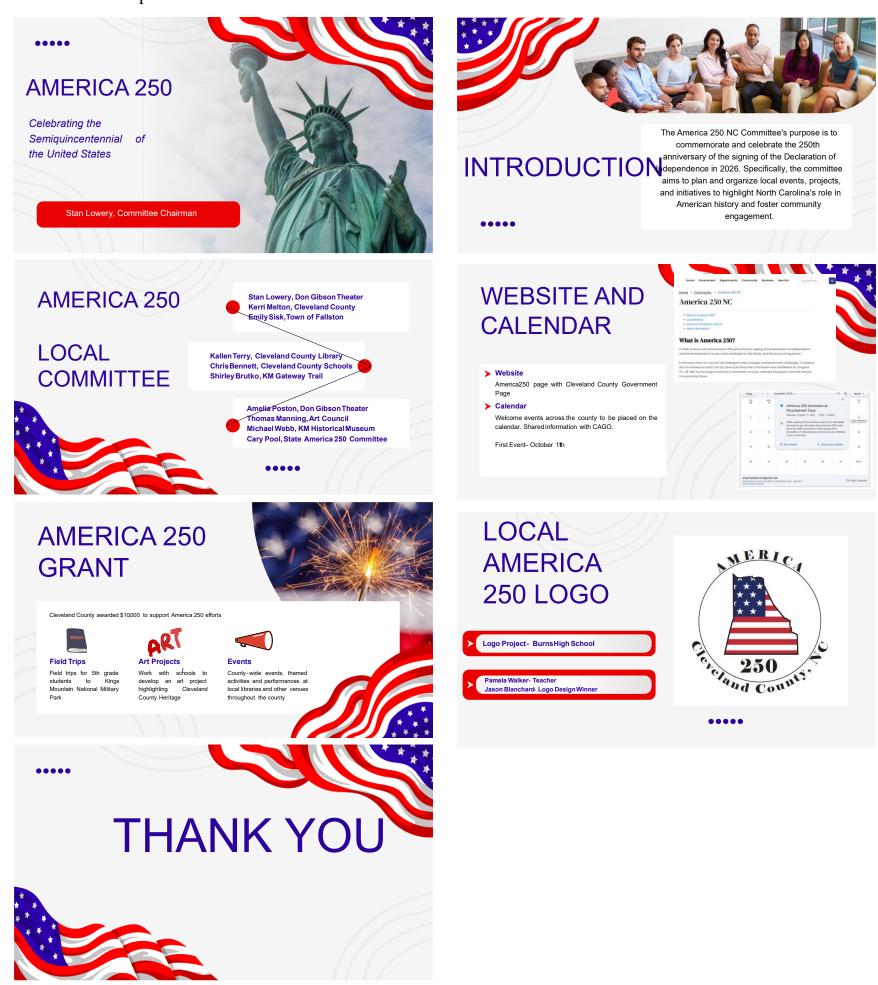

# AMERICA 250 COMMITTEE

Chairman Gordon called America 250 Committee Chairman Stan Lowery to the podium to present information on the America 250 Committee. The America 250 NC Committee's purpose is to commemorate and celebrate the 250th anniversary of the signing of the Declaration of Independence in 2026. Specifically, the committee aims to plan and organize local events, projects, and initiatives to highlight North Carolina's role in American history and foster community engagement. The local committee members include:

- Stan Lowery, Don Gibson Theater
- Kerri Melton, Cleveland County
- Emily Sisk, Town of Fallston
- Kallen Terry, Cleveland County Library
- Chris Bennett, Cleveland County Schools
- Shirley Brutko, Kings Mountain Gateway Trail
- Amelia Poston, Don Gibson Theater
- Thomas Manning, Art Council
- Michael Webb, Kings Mountain Historical Museum
- Cary Pool, State America 250 Committee

Cleveland County has been awarded a \$10,000 America 250 grant to support the efforts of the United States' semi-quincentennial. Plans include field trips, art projects, county-wide events, themed activities, and

performances at local libraries and other venues throughout the county. An America 250 logo project was held with students at Burns High School, and student Jason Blanchard was awarded the logo design winner. The following information was presented to the Board.

Commissioners thanked Mr. Lowery for the information and expressed excitement about the upcoming celebration. They presented Mr. Blanchard with an award certificate and congratulated him on winning the logo design contest.