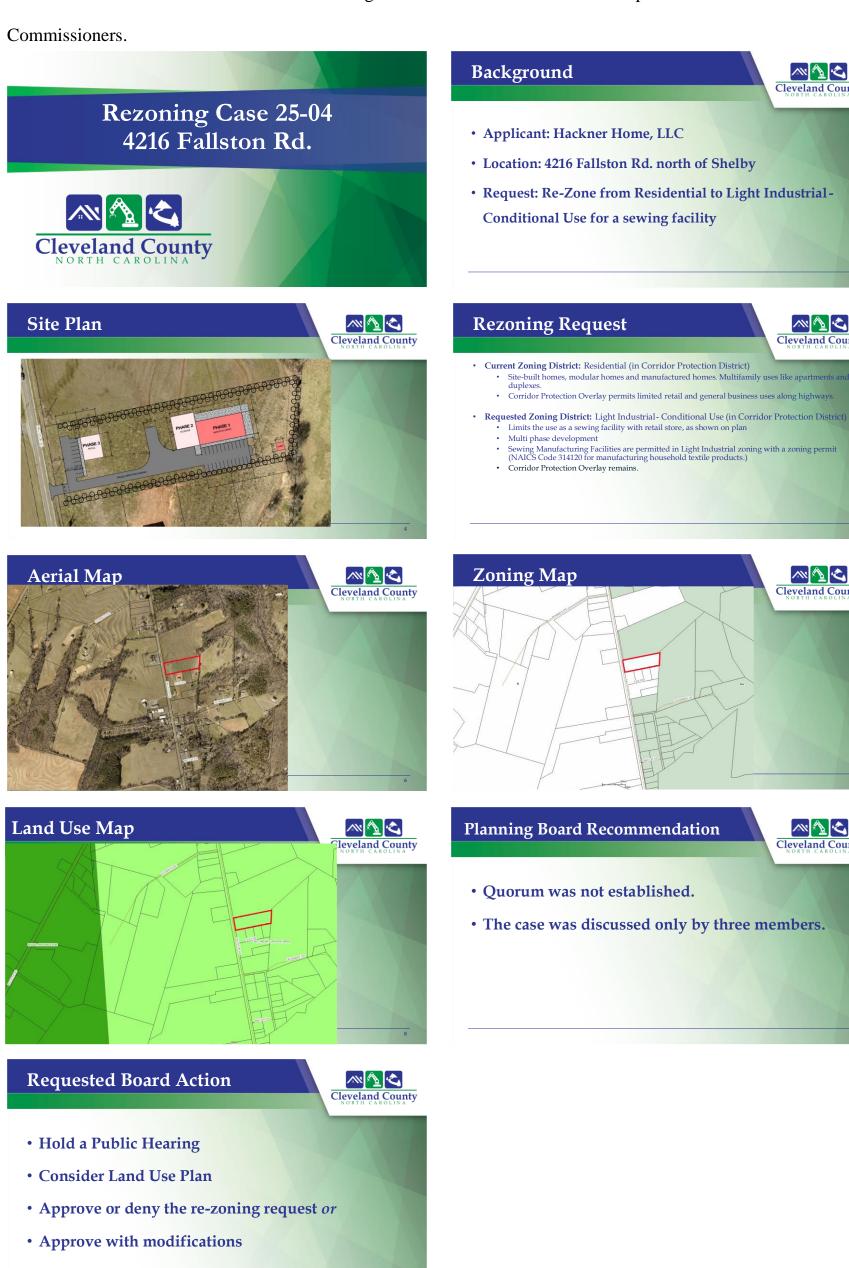

## <u>PLANNING DEPARTMENT CASE 25-04: REQUEST TO REZONE 4216 FALLSTON ROAD FROM</u> <u>RESIDENTIAL (R) TO LIGHT INDUSTRIAL – CONDITIONAL USE (LI-CU)</u>

Chairman Gordon called Planning Director Chris Martin to the podium to present Planning Case 25-04; a request to rezone 4216 Fallston Road from Residential (R) to Light Industrial – Conditional Use (LI-CU). The applicant, Christoph Hackner, of Hackner Home, LLC, requests to rezone parcel 65344, containing 3.1 acres, located at 4216 Fallston Road, to develop a sewing facility. A site plan with the application illustrating the proposed development and use of the property has been submitted. The parcel lies south of the Town of Fallston along Highway 18 (Fallston Road) and is owned by Adrina Moreno Lemus, per the Cleveland County Tax Assessor. Highway 18 is considered an arterial road.

The surrounding uses consist of businesses, residential, and large tracts of land. The Land Use Plan (LUP) designates this area as Secondary Growth, expecting future development to consist of residential, agricultural, and commercial uses along highways and major intersections. Surrounding zoning districts include the traditional Residential (R) and Rural Agriculture (RA). The current Residential (R) zoning permits site-built, modular, manufactured homes, and multifamily uses like apartments and duplexes.

The current Corridor Protection Overlay permits limited retail and general business uses along arterial highways. The proposed Light Industrial-Conditional Use (LI-CU) accommodates limited manufacturing and related activities, which have little or no adverse impact upon adjoining properties. Sewing manufacturing facilities are permitted in the Light Industrial zoning district with an approved zoning permit per the North American Industry Classification System (NAICS) Code 314120 for manufacturing household textile products.

This case was presented to the Planning Board. However, not enough board members were in attendance to establish a quorum; only the three members present discussed the case. They commented that it would fit in with the current mixed uses of the area. The following information and PowerPoint were presented to the