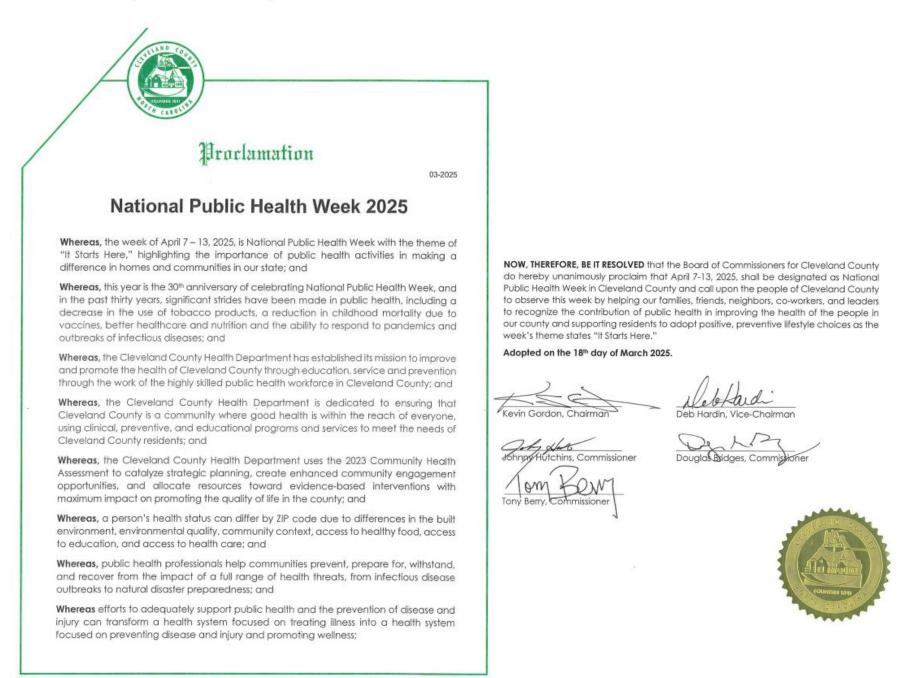

## NATIONAL PUBLIC HEALTH WEEK 2025

Chairman Gordon called Tiffany Hansen, Health Department Director, to the front to speak about National Public Health Week. This year is the 30th anniversary of celebrating National Public Health Week. Over the past

thirty years, significant strides have been made in public health, including a decrease in the use of tobacco products, a reduction in childhood mortality due to vaccines, improvements in healthcare and nutrition, and the ability to respond to pandemics and outbreaks of infectious diseases. The Cleveland County Health Department has established its mission to improve and promote the health of Cleveland County through education, service, and prevention, utilizing the expertise of its highly skilled public health workforce. Board members thanked Mrs. Hansen for the information and the continued hard work her department does for the citizens of Cleveland County. The following proclamation was presented to Mrs. Hansen.