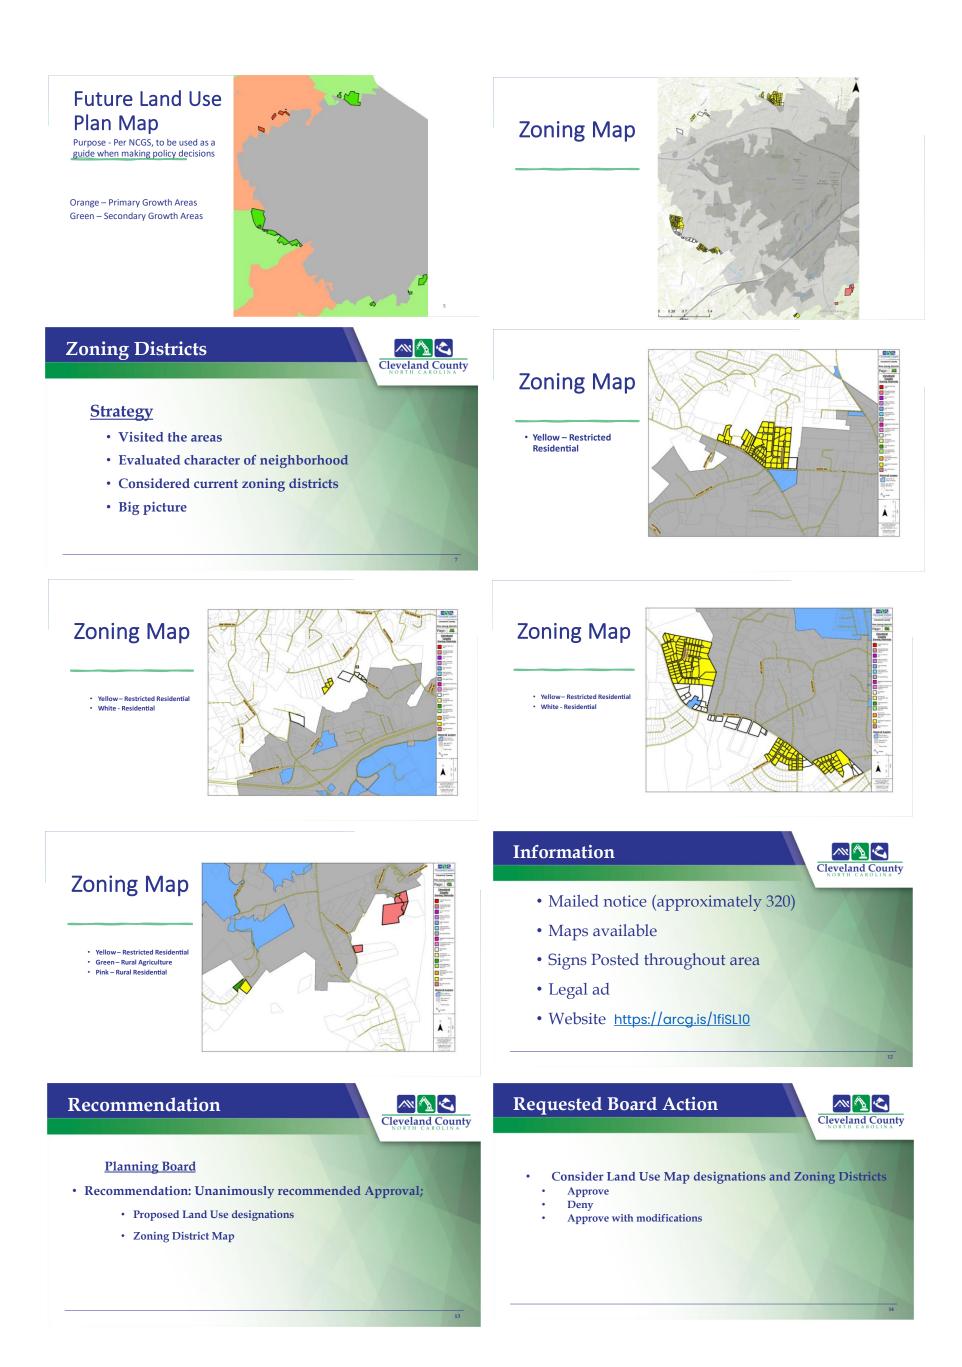

must apply its development ordinances and future Land Use Plan (LUP) designations to these areas within sixty days of the relinquishment. Planning staff used the same methodology from the previous parts of the relinquishments from the City of Kings Mountain. A LUP is not a policy; they are required by the North Carolina General Statute, and they serve as a vision for a town or a county when adopting zoning districts.

Staff rode through the neighborhoods and thought big picture, not necessarily zoning in on individual properties but looking at neighborhoods and areas. Staff evaluated the parcels and surrounding area and created the proposed zoning map and land use map for Commissioner review. Consideration was given to the existing uses of each parcel, surrounding uses, and the zoning districts the City of Kings Mountain applied. This change would affect these property owners when they want to build or develop their property; rather than working with the city, they'll now work with the county for those projects.