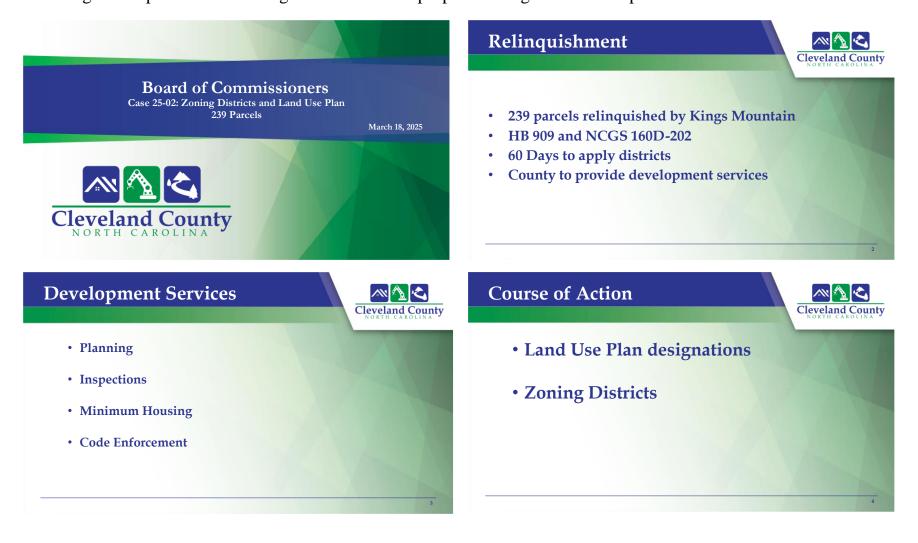

# <u>PLANNING DEPARTMENT CASE 25-02: ZONING DISTRICTS AND FUTURE LAND USE PLAN MAP DESIGNATIONS – 239 PARCELS IN THE CITY OF KINGS MOUNTAIN EXTRA TERRITORIAL JURISDICTION (ETJ)</u>

Chairman Gordon recognized Planning Director Chris Martin to present Planning Case 25-02; Zoning Districts and Future Land Use Plan Map designations – 239 parcels in the City of Kings Mountain Extra Territorial Jurisdiction (ETJ). The City of Kings Mountain relinquished 239 parcels from their ETJ on January 24, 2025, in compliance with North Carolina House Bill 909. The county will be required to provide planning and development services, subdivision administration, building inspections, and code enforcement to these properties. The county

must apply its development ordinances and future Land Use Plan (LUP) designations to these areas within sixty days of the relinquishment. Planning staff used the same methodology from the previous parts of the relinquishments from the City of Kings Mountain. A LUP is not a policy; they are required by the North Carolina General Statute, and they serve as a vision for a town or a county when adopting zoning districts.

Staff rode through the neighborhoods and thought big picture, not necessarily zoning in on individual properties but looking at neighborhoods and areas. Staff evaluated the parcels and surrounding area and created the proposed zoning map and land use map for Commissioner review. Consideration was given to the existing uses of each parcel, surrounding uses, and the zoning districts the City of Kings Mountain applied. This change would affect these property owners when they want to build or develop their property; rather than working with the city, they'll now work with the county for those projects.