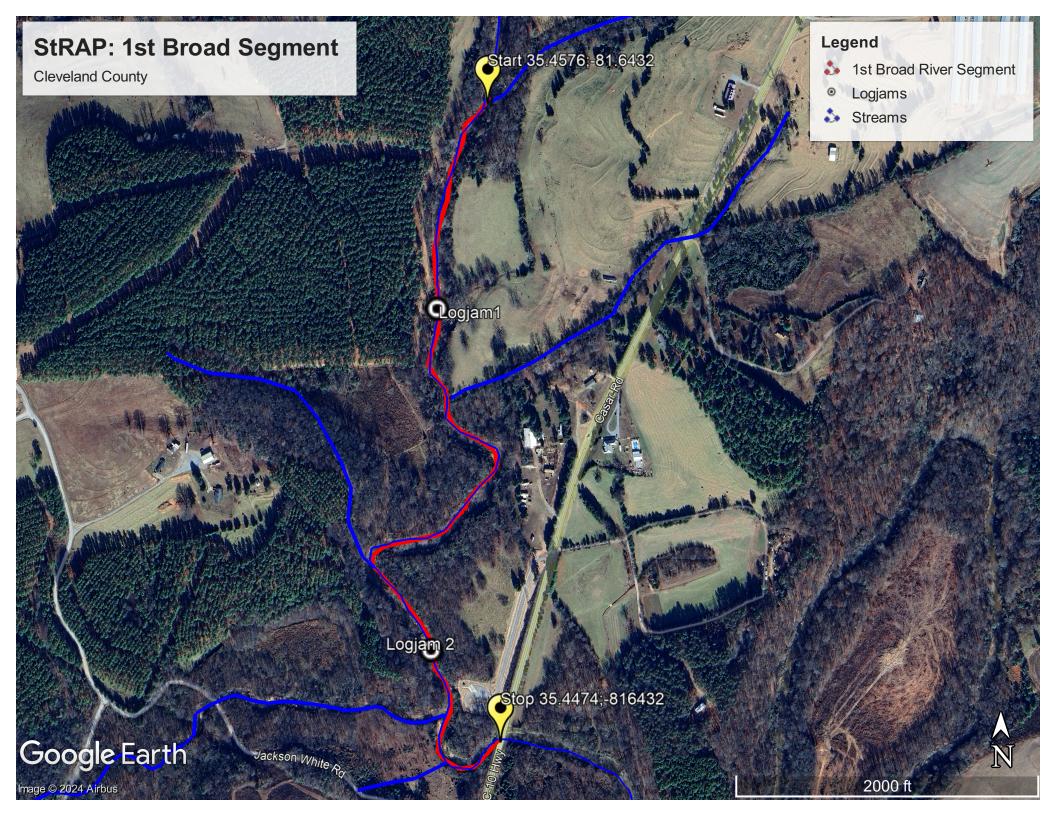

#### REGULAR AGENDA

Streamflow Rehabilitation Assistance Program
 Jamie Bridges, Soil and Water Director