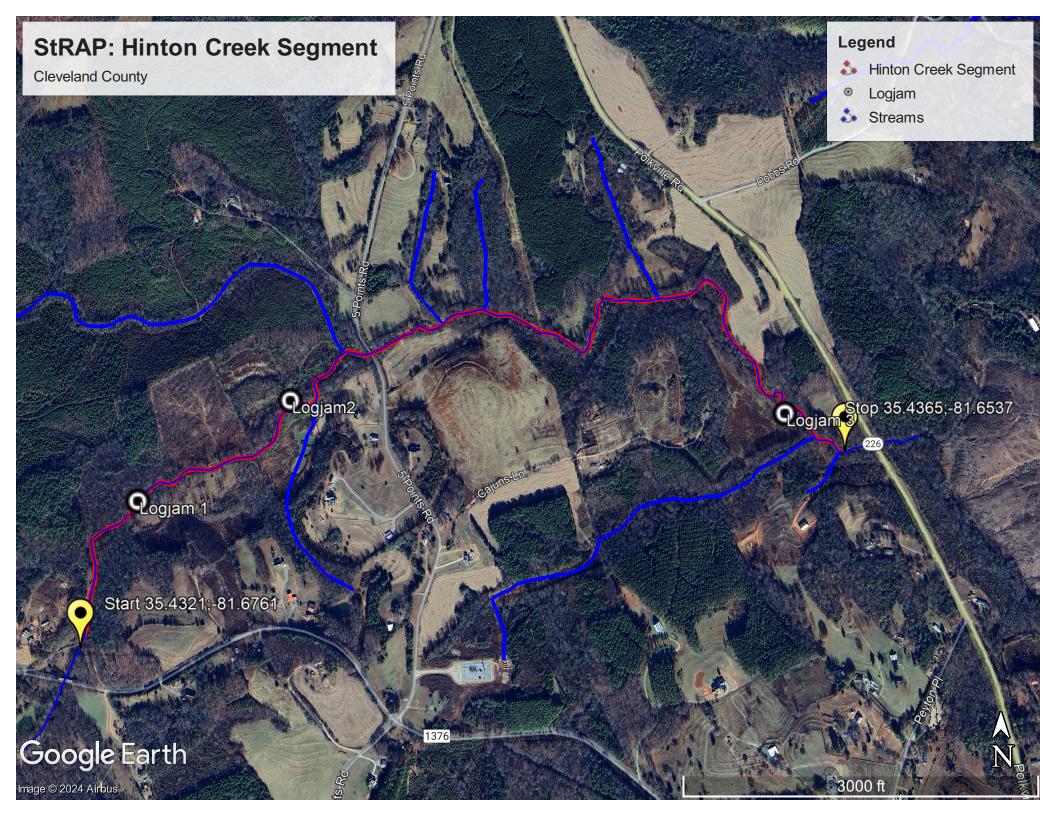

#### REGULAR AGENDA

Streamflow Rehabilitation Assistance Program
 Jamie Bridges, Soil and Water Director