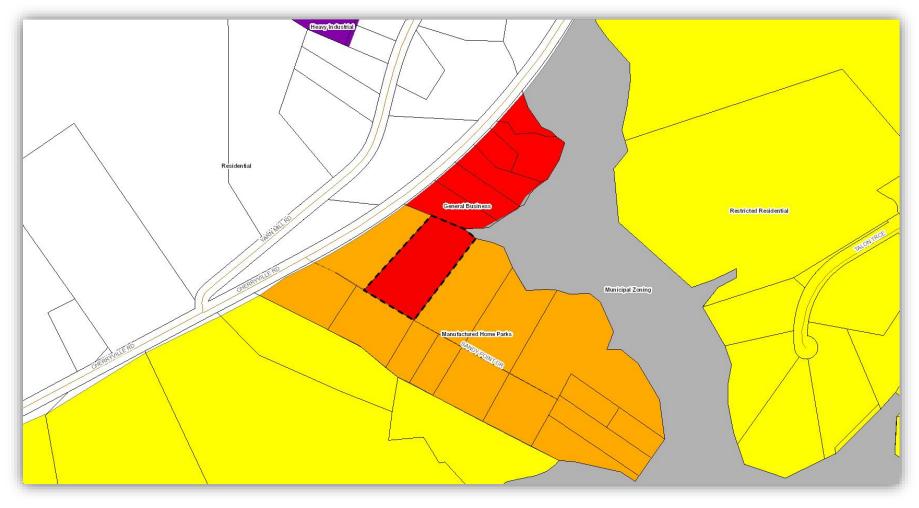

5. Planning Department: Case 20-10: Request to Rezone Parcel 24441 at 107 Sandy Point Drive from General Business to Manufactured Home Parks

Chris Martin, Senior Planner