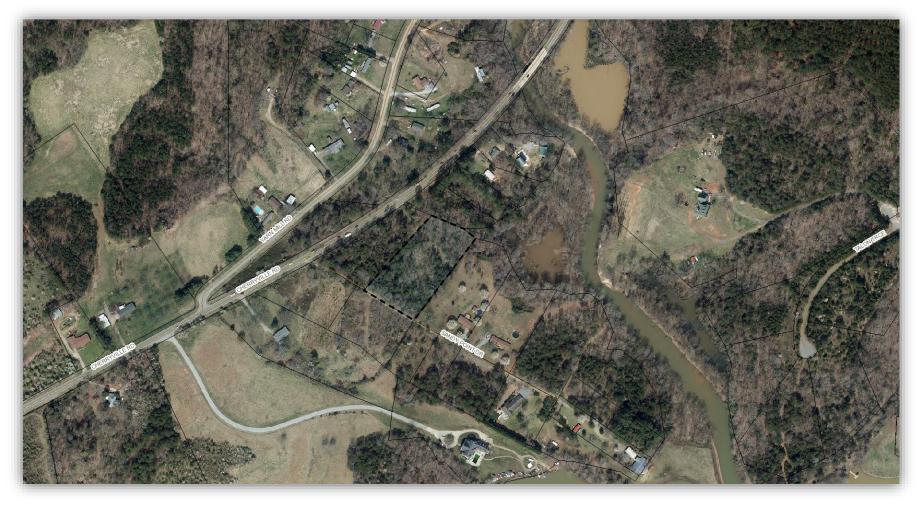

5. Planning Department: Case 20-10: Request to Rezone Parcel 24441 at 107 Sandy Point Drive from General Business to Manufactured Home Parks

Chris Martin, Senior Planner