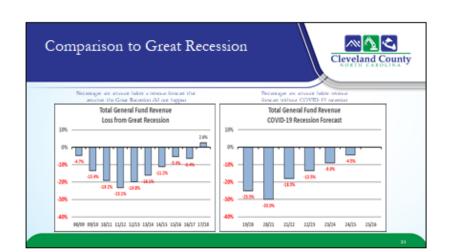

Sales tax continues to be the County's second largest revenue. Included in the 2020-2021 fiscal year budget is sales tax revenue of \$9,987,500. Due to the COVID-19 recession, this represents an approximate twenty-percent (-20%) decline. This budgeted revenue number is equivalent to the 2015 fiscal year.

These revenues have cumulatively been budgeted lower for the 2020-2021 fiscal year at \$18.9 MM. The total NCDOR budgeted revenue number is equivalent to the 2009 fiscal year.

Over the past five years, budgeted occupancy tax revenue has reflected very strong growth that occurred in travel and tourism. This was a combination of a strong economy and more county visitation. However, like sales tax, occupancy tax numbers have been inflated by major construction projects such as the Hwy 74 bypass as well as major industrial project. Since 2015 occupancy tax revenues have increased 40%. Industry experts are expecting less travel as a result of COVID-19. The 2020-2021 fiscal year budgeted revenue projection for occupancy tax is \$300,000- a decrease of 20%.