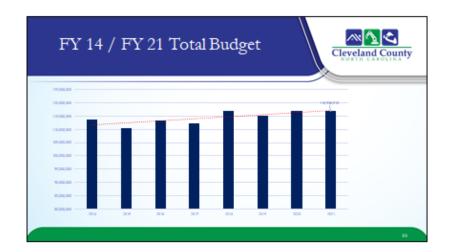

Cleveland County Government is committed to the fundamental principles of a High Performing Organization (HPO). One of the essential functions of an HPO is continuous self-reflection and rethinking of all activities and programs. One of our continued focuses is maintaining an innovative mind set of entrepreneurship in public service. Through our rethinking initiative we have been critical of projects, services, and business relationships that needed strengthened and those that needed abolished. Our team of department leaders and budget managers have exceeded expectations over the past 4 budgets – in 2014 the County had an overall General Fund Budget of \$113.5MM and the total appropriation for the 2020-2021 budget is approximately \$116.9MM. Since that period, we have: