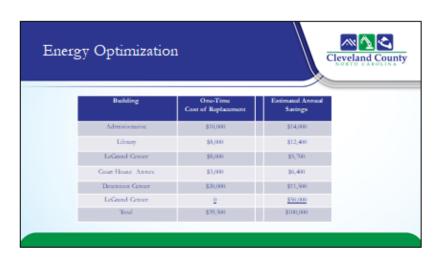

Budget re-engineering continues to be a cornerstone of Cleveland County's budget development. These strategies have created cost savings or cost avoidance of over \$15MM over the past five years. These savings have created the capacity for much of the accomplishments above. Several key re-engineering strategies are part of the 2020-2021 budget, including:

#### a. Revenue Maximization

- b. Phase II of Early Retirement Incentive Program (ERIP)
- c. Energy Optimization Program

The overall appropriation of local funding for the Department of Social Services will be \$7,585,340. This represents a decrease from the prior year of \$689,448 and a decrease in three of the last four years. This reduction in cost comes independent and does not reflect any decrease in service delivery. These key changes have been navigated by the County's new Social Services Director, Katie Swanson. She has created a culture of high performance focused on doing more with less and continuation of NC Fast implementation. When fully staffed prior to 2020, Cleveland County DSS employed approximately 220 FTEs which equates to approximately 25% of the County workforce. Our goal is to manage that number do around 190 FTEs by December 2020. This goal was arrived by a careful study of key metrics as well as peer comparisons and would be accomplished through early retirement and attrition.