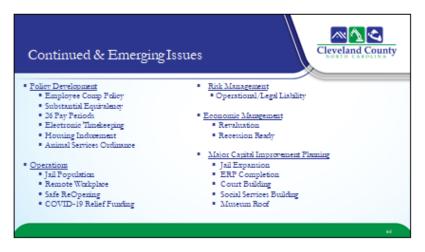

The County administrative leadership team has incorporated three points of emphasis in managing the human capital for the upcoming fiscal year. The recommended budget incorporates Phase II of the Early Retirement Incentive Plan. All non-essential hiring will remain frozen through the 1<sup>st</sup> quarter of the 2020-2021 fiscal year.

- A.) Position Justification A formal and data driven review of each vacant position in the organization as it is vacated. The review includes analyzing the potential for cross departmental sharing, technology savings and attrition.
- B.) Position Re-Classification This represents an intentional effort to maximize each FTE position within County government. Our team recognizes that business and service delivery expectations change and that our team should look for opportunities to align current resources with the most appropriate need.
- C.) Substantial Equivalency Substantial equivalency is the process of converting State defined staffing classifications into a local classification. This is a developing trend across the State and recognizes that County government is much more nimble and effective when we are adaptable to local needs.

The county allocation budget totals \$30,330,849 with equates to an increase of approximately \$65,000. Capital outlay will be \$2,850,000 which is consistent with the prior year.

The County Fire Service Districts tax rate will remain the same with a consistent rate of 8.75 cents per \$100 of property valuation for all County Fire Districts. The tax rate provides all funding including part time personnel, operations and capital for all 12 fire districts in Cleveland County. The budget team has worked closely with the County Fire Commission to forecast future needs and provide appropriate resources are distributed to ensure proper coverage limits for Cleveland County citizens. The total allocation is approximately \$4.1MM.