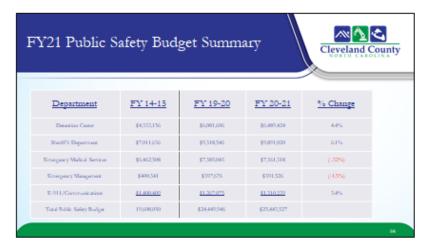

- 4,180 total visits
- 357 patients with no insurance served
- 19% decrease in emergency room visits between the year before and after enrolling in virtual care

The total public safety budget for Cleveland County in the 2020-2021 budget is \$25,443,527 and includes the Sheriff's Department, Detention Facility, EMS, Emergency Management, and E-911 communications. The County Commissioners commitment to public safety investment is most evident when analyzed over time. In 2014, this budget was \$19,042,123 – the increase of \$6,401,404 (35%) has been more than any other function of County government and has supplanted in matching the funding levels of other similarly situated North Carolina Counties. Public safety capital replacement is a major component of the 2020-2021 budget. This includes mandatory system wide radio replacement and 800 mhz software upgrades totaling \$610,000.

Included in the 2020-2021 budget is continued momentum for public safety including three (3) new positions at the Detention Facility.

The Cleveland County Sheriff's Department reflects a total annual appropriation of \$16,300,000, which represents 13.94% of the County's General Fund. This reflects salaries, operations and capital for the Sheriff's Department, Detention Facilities, and School Resource Officers.