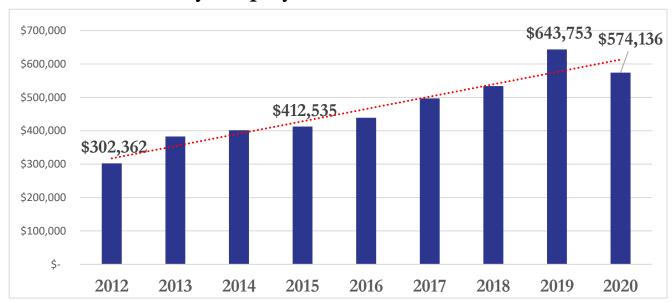

Investment income is a barometer of strategic use of un-allocated resources. Staff are constantly in evaluation of 60, 90, & 120-day cash flow needs in order to maximize the investment portfolio. As a result of strategic management and increasing rates, investment income has grown approximately 1000% since 2014 (\$84,000 - \$1,000,000).

The County has appreciated this over whelming surge in investment income and that source has played a significant role in building the County's fund balance to 18.2%; however, due to the natural unpredictability and potential volatility of investment-based income, we have not been reliant on it as a budget balancing tool. The

2020-2021 fiscal year budget reflects a responsible investment income budgeted amount of \$650,000 – flat from the prior year budget, and a 35% decrease from actual expected amounts.

Federal revenues are predominantly located in the health and human services portion of the budget and are often based off of prescribed expenditure reimbursement rates. The federal revenue that is budgeted as part of the 2020-2021 fiscal year budget is approximately \$28MM. Due to the reimbursement nature of DHHS funding and matching requirements, the prime structural component of DHHS funding is the County's contribution requirement – which for the 2021 fiscal year is \$1.9MM lower at approximately \$10.3MM.