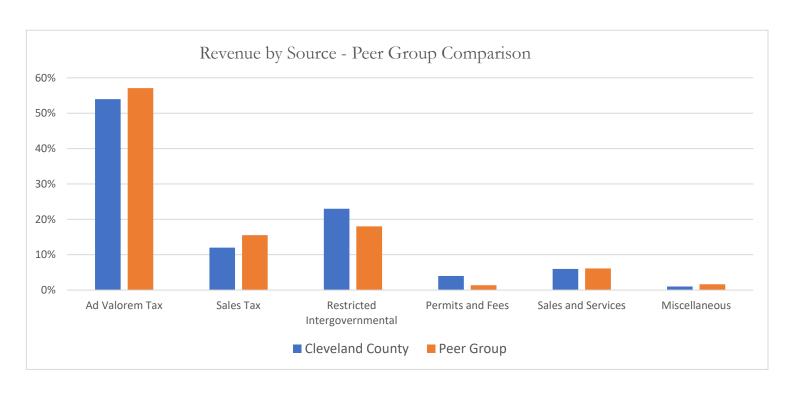

- 1.) Economic Development
- 2.) Community Education
- 3.) Public Safety
- 4.) Community Wellness
- 5.) Fiscal Sustainability

The Post-COVID budget modeling effort began with a careful review of the most recent estimate of the revenues expected to be received FY20. The County's FY20 overall estimated revenues are expected to perform at less than budgeted amounts – specifically due to a stagnant 4<sup>th</sup> quarter. Uncertainties remain high in the County's revenue projections that have been impacted by the Governors stay-at-home order. There are, however, several other key data indicators which drive our budgeted revenues. Total revenue in the General Fund is budgeted at \$116,936,518 – which is a mere \$83,633 or .1% increase from the prior fiscal year.

Revenue in the 2019-2020 fiscal year is expected to come in slightly lower than the budgeted level – primarily due to a collection percentage drop (COVID impact), while the forecasted 2020-2021 fiscal year amount is 3.08% greater. The total projected tax base for the upcoming budget is \$9.508 billion. This is a projected increase of approximately \$300,000,000 in value when compared to the previous year. Essentially, all of the property value growth is due to the development of Clearwater Paper, a paper company in Shelby, North Carolina. We have modified our tax collection rate for the 2020-2021 budget. This budget includes a collection rate of 97.5% compared to 98% in the previous year which translates to a projected net new revenue amount of approximately \$1,700,000 when calculated using a 57-cent tax rate and a 97.5% tax collection rate. One area of potential risk in next year's budget is motor vehicle tax base decline. Due to the inherent escalated depreciation schedule of registered motor vehicles (RMV) and the lack of new vehicle purchases during the pandemic, we are closely monitoring this revenue stream. The RMV value for Cleveland County is anticipated to be \$815MM.

Sales tax continues to be the County's second largest revenue. Included in the 2020-2021 fiscal year budget is sales tax revenue of \$9,987,500. Due to the COVID-19 recession, this represents an approximate twenty-percent (-20%) decline. This budgeted revenue number is equivalent to the 2015 fiscal year.

- 4,180 total visits
- 357 patients with no insurance served
- 19% decrease in emergency room visits between the year before and after enrolling in virtual care

The total public safety budget for Cleveland County in the 2020-2021 budget is \$25,443,527 and includes the Sheriff's Department, Detention Facility, EMS, Emergency Management, and E-911 communications. The County Commissioners commitment to public safety investment is most evident when analyzed over time. In 2014, this budget was \$19,042,123 – the increase of \$6,401,404 (35%) has been more than any other function of County government and has supplanted in matching the funding levels of other similarly situated North Carolina Counties. Public safety capital replacement is a major component of the 2020-2021 budget. This includes mandatory system wide radio replacement and 800 mhz software upgrades totaling \$610,000.

Included in the 2020-2021 budget is continued momentum for public safety including three (3) new positions at the Detention Facility.

The Cleveland County Sheriff's Department reflects a total annual appropriation of \$16,300,000, which represents 13.94% of the County's General Fund. This reflects salaries, operations and capital for the Sheriff's Department, Detention Facilities, and School Resource Officers.

Commissioner Hutchins thanked Mr. Epley and his team for all the time that has been spent on the recommended budget.

Chairman Allen inquired "Is the \$6 Million allocation to the Sheriff's Office and Detention Center adequate and have we brought that department in line with our peer counties?" Mr. Epley state the \$6 Million is for all of Public Safety but the vast majority is the Sheriff's Department. In 2014, compared to our peer counties, we were significantly underfunded. Now we are much closer to our peer counties. Mr. Epley believes this number will be sustainable. Chairman Allen thanked Mr. Epley for his work on this challenging budget.