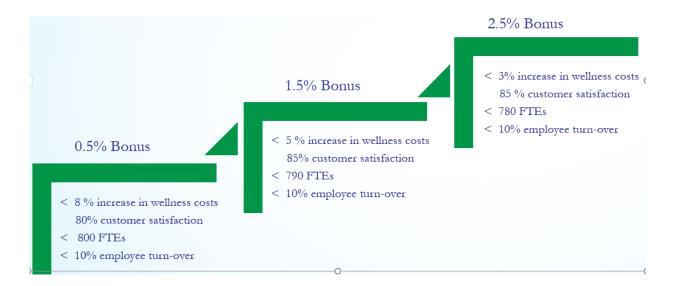

Cleveland County strives to be an employer of choice. On average, employees receive a benefit package that represents 25-35% of their total annual salary.

With the uncertainty in the national economy, anticipated revenue loss, and increase in mandated operational costs, the 2020-2021 budget does not include a cost of living adjustment effective July 1, 2020. However, we are pleased to include a performance bonus of up to two and a half percent (2.5%) for all full-time employees. This stays consistent with the pay for performance model that has been introduced to our employees over the past two (2) years. The bonus would be liquidated twice during the year on September 15<sup>th</sup> and March 15<sup>th</sup>. We are also planning a compensatory raise of one percent (1%) that would be effective on January 1<sup>st</sup>, 2021 if the following conditions are met.

- FY 19-20 Fiscal Year Audit doesn't include a fund balance draw down below 18%
- Revenue for the 1<sup>st</sup> and 2<sup>nd</sup> quarter of FY 21 exceed expectations at a less than 10% decline

The mechanics of the performance bonus model is as follows:

Governments across the State are reporting average health care cost increases of 10-15% for Employee Health Insurance. Included in the 2020-2021 budget, Cleveland County is requesting a 5.5% employer increase in health care premiums. Monthly premiums for employees covered under the plan will be increased from \$900 - \$950 which has an organization cost of \$450,000. This increase will be absorbed by the County General Fund. Our team is pleased with this continued momentum of managing our health costs with offsetting investments into