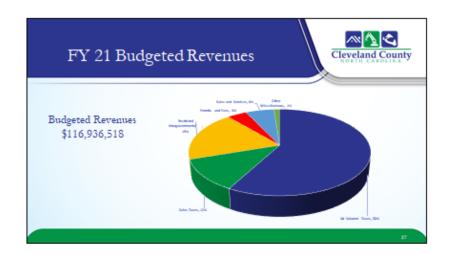

- 1.) Economic Development
- 2.) Community Education
- 3.) Public Safety
- 4.) Community Wellness
- 5.) Fiscal Sustainability

The Post-COVID budget modeling effort began with a careful review of the most recent estimate of the revenues expected to be received FY20. The County's FY20 overall estimated revenues are expected to perform at less than budgeted amounts – specifically due to a stagnant 4<sup>th</sup> quarter. Uncertainties remain high in the County's revenue projections that have been impacted by the Governors stay-at-home order. There are, however, several other key data indicators which drive our budgeted revenues. Total revenue in the General Fund is budgeted at \$116,936,518 – which is a mere \$83,633 or .1% increase from the prior fiscal year.

Revenue in the 2019-2020 fiscal year is expected to come in slightly lower than the budgeted level – primarily due to a collection percentage drop (COVID impact), while the forecasted 2020-2021 fiscal year amount is 3.08% greater. The total projected tax base for the upcoming budget is \$9.508 billion. This is a projected increase of approximately \$300,000,000 in value when compared to the previous year. Essentially, all of the property value growth is due to the development of Clearwater Paper, a paper company in Shelby, North Carolina. We have modified our tax collection rate for the 2020-2021 budget. This budget includes a collection rate of 97.5% compared to 98% in the previous year which translates to a projected net new revenue amount of approximately \$1,700,000 when calculated using a 57-cent tax rate and a 97.5% tax collection rate. One area of potential risk in next year's budget is motor vehicle tax base decline. Due to the inherent escalated depreciation schedule of registered motor vehicles (RMV) and the lack of new vehicle purchases during the pandemic, we are closely monitoring this revenue stream. The RMV value for Cleveland County is anticipated to be \$815MM.

Sales tax continues to be the County's second largest revenue. Included in the 2020-2021 fiscal year budget is sales tax revenue of \$9,987,500. Due to the COVID-19 recession, this represents an approximate twenty-percent (-20%) decline. This budgeted revenue number is equivalent to the 2015 fiscal year.