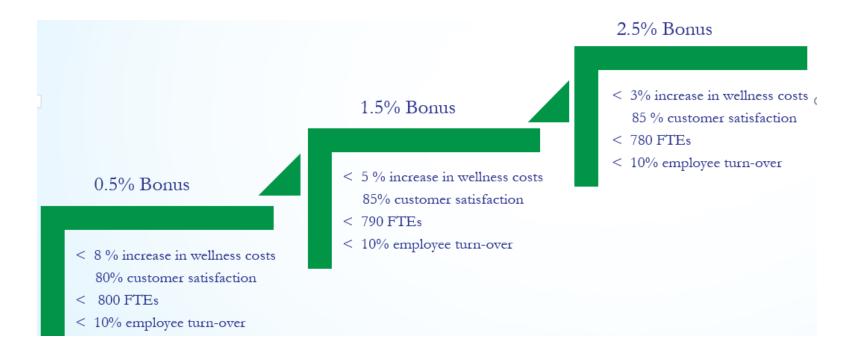

Cleveland County strives to be an employer of choice. On average, employees receive a benefit package that represents 25-35% of their total annual salary.

With the uncertainty in the national economy, anticipated revenue loss, and increase in mandated operational costs, the 2020-2021 budget does not include a cost of living adjustment effective July 1, 2020. However, we are pleased to include a performance bonus of up to two and a half percent (2.5%) for all full-time employees. This stays consistent with the pay for performance model that has been introduced to our employees over the past two (2) years. The bonus would be liquidated twice during the year on September 15<sup>th</sup> and March 15<sup>th</sup>. We are also planning a compensatory raise of one percent (1%) that would be effective on January 1<sup>st</sup>, 2021 if the following conditions are met.

- FY 19-20 Fiscal Year Audit doesn't include a fund balance draw down below 18%
- Revenue for the 1<sup>st</sup> and 2<sup>nd</sup> quarter of FY 21 exceed expectations at a less than 10% decline

The mechanics of the performance bonus model is as follows: