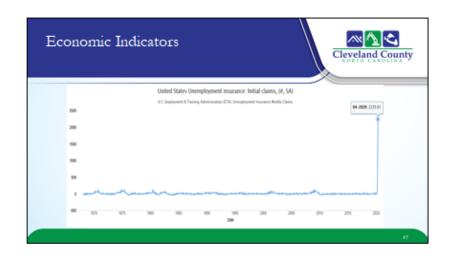

Mr. Epley presented the following Powerpoint:

Mr. Epley presented Board Members with a copy of the Budget Message, below are the highlights. The annual budget process brings together the unique combination of long-range financial planning and short-term deliverables. Due to the global pandemic caused by COVID-19, our budget team has been required to dramatically modify our original budget projections and priorities. These revised projections have, in turn, required the budget team to modify many of our preliminary assumptions and positions.

The basic framework for developing this budget recommendation shifted significantly between the Board of County Commissioners budget retreat in January and this final phase. This change is a result of the impact of the unprecedented coronavirus (COVID-19). Governments, organizations, and individuals across the globe have reacted quickly to abrupt changes in the health standards required to protect the life and health of people. The measures required to maintain such standards have resulted in extraordinary, unpredictable economic fluctuations and increased pressures on local government human services and public safety functions to help protect citizen health, wellness, and safety. Preparing a budget in such a climate presents many challenges. The fiscal landscape, while unprecedented, requires strategic approaches to ensure adequate resources are available to address critical life and safety issues while funding statutory mandates and requirements by county governments.

The rapid onset of COVID-19 in the midst of the annual budget development process means that a process that typically builds over six months has been re-set and adjusted over a six (6) week period. As we begin to recount our revenue portfolio, we are starting with projections that amount to a revenue shortfall of over \$1.8 million. For context, this represents slightly over 1.5 percent of the County's total revenue budget.