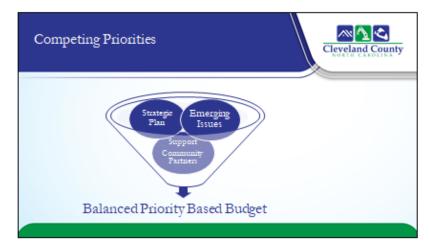

I believe that we have positioned this organization to successfully navigate short to mid-term volatility while remaining a full-service local government.

The County's Balanced Budget Plan is a basic foundation that is to be built upon based on Board of Commissioner's direction. The foundation focuses on continuing to anticipate emerging issues and identifying available resources that can deliver tangible results. It is shaped by priority driven budgeting with a clear focus on strategic priorities that were developed through Board of Commissioners and community dialogue. The plan acknowledges the need to maintain the levels of service while we follow through implementation of the three-phase re-entry strategy and understand new issues on the horizon that are not part of current services or the current strategic plan.

Cleveland County has used strategic planning for many years to develop policy and financial decision-making to achieve the community desires and values. The 2020-2021 fiscal year's Strategic Plan is comprised of five (5) focus areas and then further defined with specific goals and objectives.