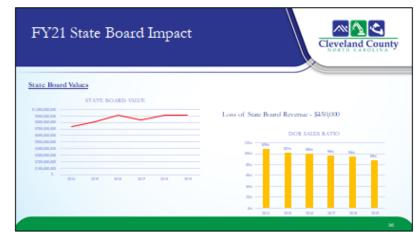

Sales tax continues to be the County's second largest revenue. Included in the 2020-2021 fiscal year budget is sales tax revenue of \$9,987,500. Due to the COVID-19 recession, this represents an approximate twenty-percent (-20%) decline. This budgeted revenue number is equivalent to the 2015 fiscal year.

Between 2014 and 2018, Cleveland County experienced substantial growth in sales tax due to legislation distribution changes as well as a more robust local economy. This same time period has also experienced several economic development industry expansions. Industry expansions provide a "one time" sales tax revenue boost during construction.

Sales tax in Cleveland County is distributed through the Ad Valorem Method. One un-intended consequence of un-precedented economic development, specifically in municipalities, is lost sales tax revenue for Cleveland County. It is worth noting, that even Pre-COVID and aside from municipal growth, of the major state wide sales tax articles (39,40 & 42) there is a very clear and identifiable trend. The two (2) per capita articles (40 & 42) have seen a steady increase while the point of sale article (39) has seen a predictable decline. This could suggest that local sales tax has been inflated over the past few years by local construction projects like NTE, Clearwater, and Greenheck.

Not only are sales and use taxes distributed by the North Carolina Department of Revenue. Other revenue also impacted by the economic crisis (COVID):

- Scrap Tire Disposal
- White Goods
- Beer & Wine
- Telecommunications

These revenues have cumulatively been budgeted lower for the 2020-2021 fiscal year at \$18.9 MM. The total NCDOR budgeted revenue number is equivalent to the 2009 fiscal year.

Over the past five years, budgeted occupancy tax revenue has reflected very strong growth that occurred in travel and tourism. This was a combination of a strong economy and more county visitation. However, like sales tax, occupancy tax numbers have been inflated by major construction projects such as the Hwy 74 bypass as well as major industrial project. Since 2015 occupancy tax revenues have increased 40%. Industry experts are expecting less travel as a result of COVID-19. The 2020-2021 fiscal year budgeted revenue projection for occupancy tax is \$300,000- a decrease of 20%.