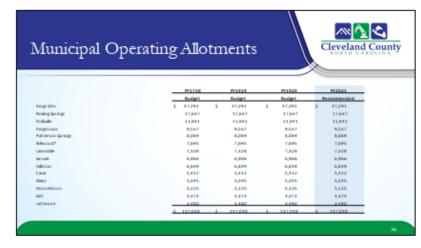

Cleveland County is home to fifteen municipal governments, which is one of the highest numbers of any County in the State. Each of these municipal partners are vital to providing the highest level of government services to the citizens of Cleveland County. Over the last several years, the County has provided several one-time capital grants to municipalities to help facilitate recreational opportunities across Cleveland County including but not limited to:

| City of Kings Mountain  | \$80,000  |
|-------------------------|-----------|
| City of Shelby          | \$80,000  |
| Town of Boiling Springs | \$80,000  |
| Town of Polkville       | \$140,000 |
| Town of Lawndale        | \$ 15,000 |
| Town of Waco            | \$20,000  |
| Town of Casar           | \$20.000  |

The Board of Commissioners recognizes the importance of supporting these local efforts while maintaining a balance with a multitude of other competing interests, social responsibilities and statutory duties. Since 2018, the County has annually allocated \$60,000 on an annual basis, that is disseminated to Cleveland County municipalities through a competitive process – due to the severe resource strain, the program is temporarily suspended for the 2020-2021 budget year.