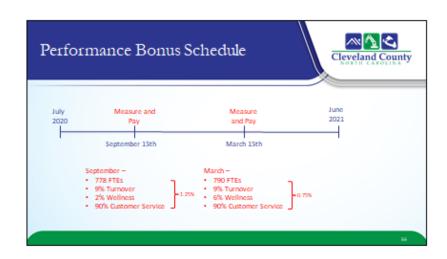

Cleveland County strives to be an employer of choice. On average, employees receive a benefit package that represents 25-35% of their total annual salary.

With the uncertainty in the national economy, anticipated revenue loss, and increase in mandated operational costs, the 2020-2021 budget does not include a cost of living adjustment effective July 1, 2020. However, we are pleased to include a performance bonus of up to two and a half percent (2.5%) for all full-time employees. This stays consistent with the pay for performance model that has been introduced to our employees over the past two (2) years. The bonus would be liquidated twice during the year on September 15<sup>th</sup> and March 15<sup>th</sup>. We are also planning a compensatory raise of one percent (1%) that would be effective on January 1<sup>st</sup>, 2021 if the following conditions are met.

- FY 19-20 Fiscal Year Audit doesn't include a fund balance draw down below 18%
- Revenue for the 1<sup>st</sup> and 2<sup>nd</sup> quarter of FY 21 exceed expectations at a less than 10% decline

The mechanics of the performance bonus model is as follows: