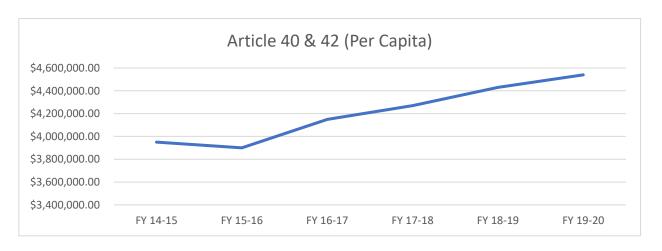

Sales tax in Cleveland County is distributed through the Ad Valorem Method. One un-intended consequence of un-precedented economic development, specifically in municipalities, is lost sales tax revenue for Cleveland County. It is worth noting, that even Pre-COVID and aside from municipal growth, of the major state wide sales tax articles (39,40 & 42) there is a very clear and identifiable trend. The two (2) per capita articles (40 & 42) have seen a steady increase while the point of sale article (39) has seen a predictable decline. This could suggest that local sales tax has been inflated over the past few years by local construction projects like NTE, Clearwater, and Greenheck.