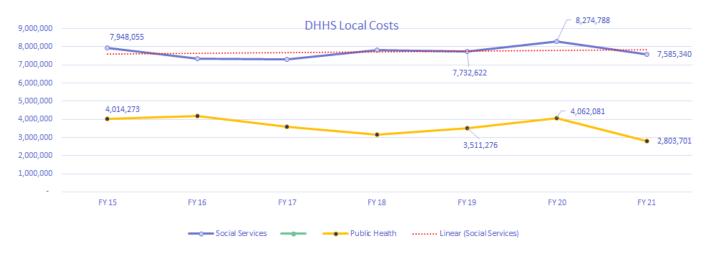

#### a. Revenue Maximization

- b. Phase II of Early Retirement Incentive Program (ERIP)
- c. Energy Optimization Program

The overall appropriation of local funding for the Department of Social Services will be \$7,585,340. This represents a decrease from the prior year of \$689,448 and a decrease in three of the last four years. This reduction in cost comes independent and does not reflect any decrease in service delivery. These key changes have been navigated by the County's new Social Services Director, Katie Swanson. She has created a culture of high performance focused on doing more with less and continuation of NC Fast implementation. When fully staffed prior to 2020, Cleveland County DSS employed approximately 220 FTEs which equates to approximately 25% of the County workforce. Our goal is to manage that number do around 190 FTEs by December 2020. This goal was arrived by a careful study of key metrics as well as peer comparisons and would be accomplished through early retirement and attrition.

The overall appropriation of local funding for the Department of Public Health will be \$2,803,701. This represents a decrease from the prior year of \$1,258,701. The Public Health Department continues to lead the charge on improving the County health ranking and educating citizens on the importance of community wellness. The Public Health Department has approximately 130 FTEs.