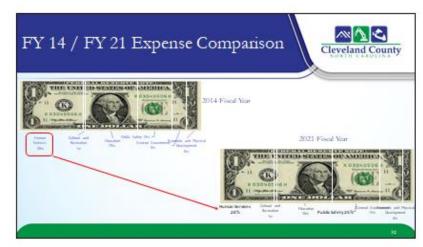

Cleveland County Government is committed to the fundamental principles of a High Performing Organization (HPO). One of the essential functions of an HPO is continuous self-reflection and rethinking of all activities and programs. One of our continued focuses is maintaining an innovative mind set of entrepreneurship in public service. Through our rethinking initiative we have been critical of projects, services, and business relationships that needed strengthened and those that needed abolished. Our team of department leaders and budget managers have exceeded expectations over the past 4 budgets – in 2014 the County had an overall General Fund Budget of \$113.5MM and the total appropriation for the 2020-2021 budget is approximately \$116.9MM. Since that period, we have: