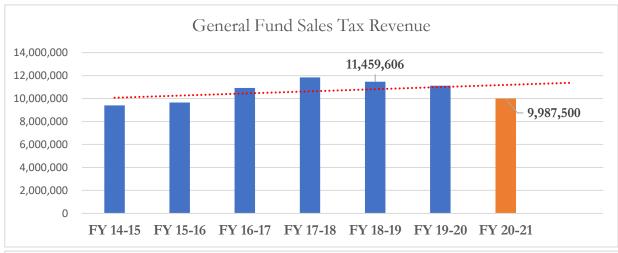

Sales tax continues to be the County's second largest revenue. Included in the 2020-2021 fiscal year budget is sales tax revenue of \$9,987,500. Due to the COVID-19 recession, this represents an approximate twenty-percent (-20%) decline. This budgeted revenue number is equivalent to the 2015 fiscal year.