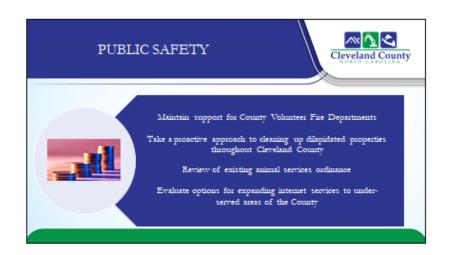

- 1.) Economic Development
- 2.) Community Education
- 3.) Public Safety
- 4.) Community Wellness
- 5.) Fiscal Sustainability

The Post-COVID budget modeling effort began with a careful review of the most recent estimate of the revenues expected to be received FY20. The County's FY20 overall estimated revenues are expected to perform at less than budgeted amounts – specifically due to a stagnant 4<sup>th</sup> quarter. Uncertainties remain high in the County's revenue projections that have been impacted by the Governors stay-at-home order. There are, however, several other key data indicators which drive our budgeted revenues. Total revenue in the General Fund is budgeted at \$116,936,518 – which is a mere \$83,633 or .1% increase from the prior fiscal year.

During FY 18 the Board of Commissioners began a community cleanup initiative that was aimed at reducing litter in Cleveland County. The program was highly successful and will be continued in the current budget. It has included the involvement of local partners and a marketing campaign that engages the local school system. The 2020-2021 budget includes a budget appropriation of \$15,000 to provide resources for this project.

The importance of the County's trail systems to the community has never more been more obvious. Community mobility during the Governors Stay-At-Home order has been up 10%. Included in the 2020-2021 budget is \$46,000 for trail operations. Our team also plan to engage our management fellow to help draft and streamline a trail engagement policy during the year.

The Board of Commissioners continue to support the outstanding efforts of our County's Animal Services department. During the past year, Cleveland County Animal Services made great strides in executing on a long term strategic plan aimed at lowering the number of unwanted animals in Cleveland County and a goal of a "No Kill" animal shelter. Under the new structural umbrella and central administration leadership model, the total number of annual euthanized animals has continued to decrease. The creation of an animal services community advisory board will ensure this momentum is continued with an ordinance review/re-write and options aimed at a low cost spay neuter public option. Included in the 2020-2021 budget is funding for the 2nd consecutive year to provide full intake vaccinations, spay/neuter, and micro-chipping for all animals that are cared for by Cleveland County Animal Services. We have also included in the budget, the appropriate allocations to maintain low cost adoptions and several free adoption clinics throughout the year.

- 4,180 total visits
- 357 patients with no insurance served
- 19% decrease in emergency room visits between the year before and after enrolling in virtual care

The total public safety budget for Cleveland County in the 2020-2021 budget is \$25,443,527 and includes the Sheriff's Department, Detention Facility, EMS, Emergency Management, and E-911 communications. The County Commissioners commitment to public safety investment is most evident when analyzed over time. In 2014, this budget was \$19,042,123 – the increase of \$6,401,404 (35%) has been more than any other function of County government and has supplanted in matching the funding levels of other similarly situated North Carolina Counties. Public safety capital replacement is a major component of the 2020-2021 budget. This includes mandatory system wide radio replacement and 800 mhz software upgrades totaling \$610,000.