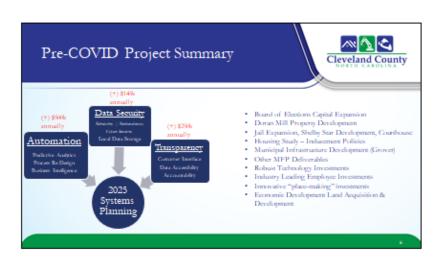

Cleveland County Government is committed to the fundamental principles of a High Performing Organization (HPO). One of the essential functions of an HPO is continuous self-reflection and rethinking of all activities and programs. One of our continued focuses is maintaining an innovative mind set of entrepreneurship in public service. Through our rethinking initiative we have been critical of projects, services, and business relationships that needed strengthened and those that needed abolished. Our team of department leaders and budget managers have exceeded expectations over the past 4 budgets – in 2014 the County had an overall General Fund Budget of \$113.5MM and the total appropriation for the 2020-2021 budget is approximately \$116.9MM. Since that period, we have:

- 1. Increased staff salaries on average more than 22%
- 2. Improved all aspects of the employee health plan
- 3. Created employee tuition reimbursement plans
- 4. Developed a 20-year Master Facility Plan
- 5. System-Wide Enterprise Resource Planning (ERP Technology)
- 6. Increased public school funding
- 7. Strategic Land Acquisition
- 8. Doran Property Clean-Up
- 9. Open Public Shooting Complex
- 10. Added 40+ public safety employees

Budget re-engineering continues to be a cornerstone of Cleveland County's budget development. These strategies have created cost savings or cost avoidance of over \$15MM over the past five years. These savings have created the capacity for much of the accomplishments above. Several key re-engineering strategies are part of the 2020-2021 budget, including: