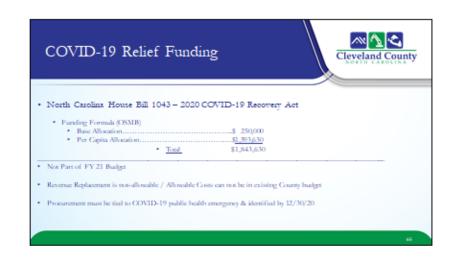

ainnan
Cleveland County Board of Commissioners

ATTEST:

April Crotts, Deputy Clerk Cleveland County Board of Commissioners

#### REGULAR AGENDA

#### FY 2020-21 COUNTY MANGER'S RECOMMENDED BUDGET

Chairman Allen called County Manager Brian Epley to the podium to present the FY 2020 – 2021 County Manager's Recommended Budget. Mr. Epley explained after this evening's meeting, the budget will be available for public review over the next two weeks. A public hearing is scheduled for the June 2, 2020 Regular Commissioners Meeting. At that time, the Board can either make changes and approve or deny the recommended budget.

Mr. Epley presented the following Powerpoint:















































































































































Mr. Epley presented Board Members with a copy of the Budget Message, below are the highlights. The annual budget process brings together the unique combination of long-range financial planning and short-term deliverables. Due to the global pandemic caused by COVID-19, our budget team has been required to dramatically modify our original budget projections and priorities. These revised projections have, in turn, required the budget team to modify many of our preliminary assumptions and positions.

The basic framework for developing this budget recommendation shifted significantly between the Board of County Commissioners budget retreat in January and this final phase. This change is a result of the impact of the unprecedented coronavirus (COVID-19). Governments, organizations,