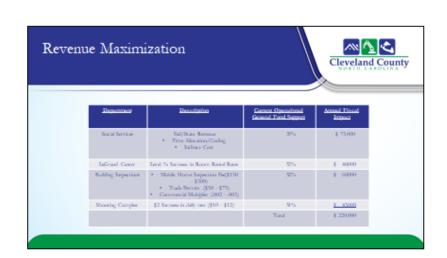

Budget re-engineering continues to be a cornerstone of Cleveland County's budget development. These strategies have created cost savings or cost avoidance of over \$15MM over the past five years. These savings have created the capacity for much of the accomplishments above. Several key re-engineering strategies are part of the 2020-2021 budget, including:

#### a. Revenue Maximization

- b. Phase II of Early Retirement Incentive Program (ERIP)
- c. Energy Optimization Program

The overall appropriation of local funding for the Department of Social Services will be \$7,585,340. This represents a decrease from the prior year of \$689,448 and a decrease in three of the last four years. This reduction in cost comes independent and does not reflect any decrease in service delivery. These key changes have been navigated by the County's new Social Services Director, Katie Swanson. She has created a culture of high performance focused on doing more with less and continuation of NC Fast implementation. When fully staffed prior to 2020, Cleveland County DSS employed approximately 220 FTEs which equates to approximately 25% of the County workforce. Our goal is to manage that number do around 190 FTEs by December 2020. This goal was arrived by a careful study of key metrics as well as peer comparisons and would be accomplished through early retirement and attrition.