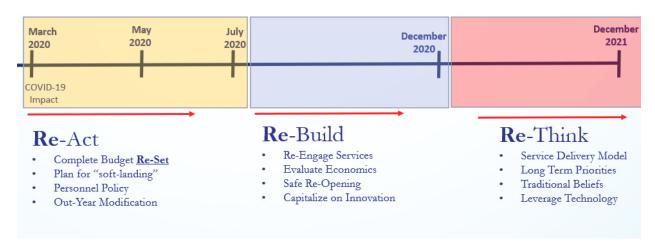

The 2021 fiscal year budget was framed with a focus on <u>Resiliency Through Crisis</u>. The execution and modeling plan relies on the foundation of a three phase re-entry strategy. Re-Act, Re-Build and Re-Think.

In these times of crisis, the Resiliency that we must find comes from our purpose – To Make our Community Better.

- The **ReAct** phase of our Crisis Management Plan is critical to the County's long-term success. The decisions that we make today, will have a tremendous impact on our ability to serve our community as we move forward. Stabilizing means commitment to High Performance & Teamwork focused around adaptation and nimbleness.
- The **ReBuild** phase will include obtaining a comprehensive understanding of the new landscape. The Courage to admit we are entering a "new normal" and asking hard questions that seeks re-engagement and the Integrity to act.
- Finally, **ReThink** starts with openness to change. Allowing Innovation to prosper, in the hierarchy alignment of ODI (Organization/Department/Individual).