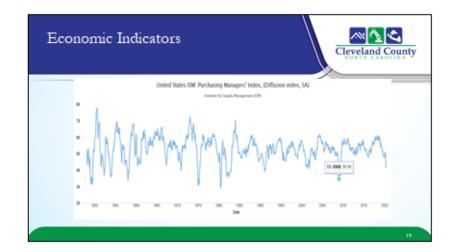

Mr. Epley presented the following Powerpoint:

Mr. Epley presented Board Members with a copy of the Budget Message, below are the highlights. The annual budget process brings together the unique combination of long-range financial planning and short-term deliverables. Due to the global pandemic caused by COVID-19, our budget team has been required to dramatically modify our original budget projections and priorities. These revised projections have, in turn, required the budget team to modify many of our preliminary assumptions and positions.

The basic framework for developing this budget recommendation shifted significantly between the Board of County Commissioners budget retreat in January and this final phase. This change is a result of the impact of the unprecedented coronavirus (COVID-19). Governments, organizations, and individuals across the globe have reacted quickly to abrupt changes in the health standards required to protect the life and health of people. The measures required to maintain such standards have resulted in extraordinary, unpredictable economic fluctuations and increased pressures on local government human services and public safety functions to help protect citizen health, wellness, and safety. Preparing a budget in such a climate presents many challenges. The fiscal landscape, while unprecedented, requires strategic approaches to ensure adequate resources are available to address critical life and safety issues while funding statutory mandates and requirements by county governments.

The rapid onset of COVID-19 in the midst of the annual budget development process means that a process that typically builds over six months has been re-set and adjusted over a six (6) week period. As we begin to recount our revenue portfolio, we are starting with projections that amount to a revenue shortfall of over \$1.8 million. For context, this represents slightly over 1.5 percent of the County's total revenue budget.