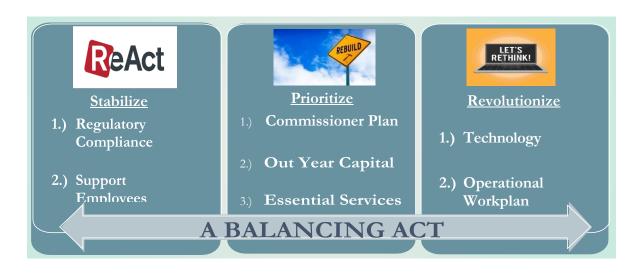

The 2021 fiscal year budget was framed with a focus on <u>Resiliency Through Crisis</u>. The execution and modeling plan relies on the foundation of a three phase re-entry strategy. Re-Act, Re-Build and Re-Think.

In these times of crisis, the Resiliency that we must find comes from our purpose – To Make our Community Better.

- The **ReAct** phase of our Crisis Management Plan is critical to the County's long-term success. The decisions that we make today, will have a tremendous impact on our ability to serve our community as we move forward. Stabilizing means commitment to High Performance & Teamwork focused around adaptation and nimbleness.
- The **ReBuild** phase will include obtaining a comprehensive understanding of the new landscape. The Courage to admit we are entering a "new normal" and asking hard questions that seeks re-engagement and the Integrity to act.
- Finally, **ReThink** starts with openness to change. Allowing Innovation to prosper, in the hierarchy alignment of ODI (Organization/Department/Individual).