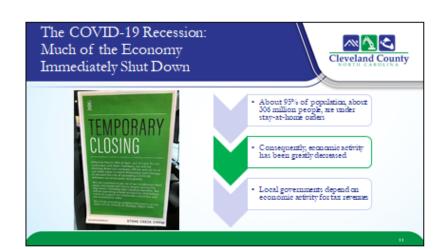

The basic framework for developing this budget recommendation shifted significantly between the Board of County Commissioners budget retreat in January and this final phase. This change is a result of the impact of the unprecedented coronavirus (COVID-19). Governments, organizations, and individuals across the globe have reacted quickly to abrupt changes in the health standards required to protect the life and health of people. The measures required to maintain such standards have resulted in extraordinary, unpredictable economic fluctuations and increased pressures on local government human services and public safety functions to help protect citizen health, wellness, and safety. Preparing a budget in such a climate presents many challenges. The fiscal landscape, while unprecedented, requires strategic approaches to ensure adequate resources are available to address critical life and safety issues while funding statutory mandates and requirements by county governments.

The rapid onset of COVID-19 in the midst of the annual budget development process means that a process that typically builds over six months has been re-set and adjusted over a six (6) week period. As we begin to recount our revenue portfolio, we are starting with projections that amount to a revenue shortfall of over \$1.8 million. For context, this represents slightly over 1.5 percent of the County's total revenue budget.