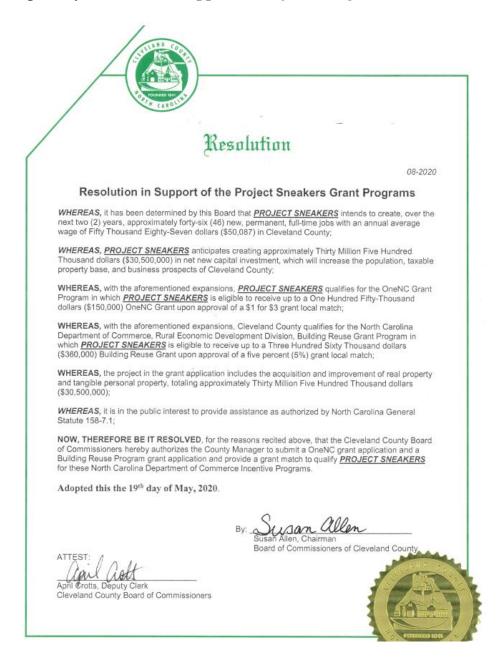

#### PROJECT SNEAKERS GRANT RESOLUTION

Project Sneakers Grant Resolution reflects job and investment projections for the next two years and updates all figures associated within that timeframe. It has been determined this project intends to create over the next two (2) years, approximately forty-six (46) new, permanent full-time jobs with an annual average wage of Fifty Thousand Eighty-Seven dollars (\$50,087) and anticipates creating approximately Thirty Million Five Hundred Thousand dollars (\$30,500,000) in net new capital investment, which will increase the population, taxable property base and business prospects for the County.

<u>ACTION:</u> Vice-Chair Whetstine made a motion, seconded by Commissioner Bridges, and unanimously adopted by the Board to, *approve the following Resolution:* 