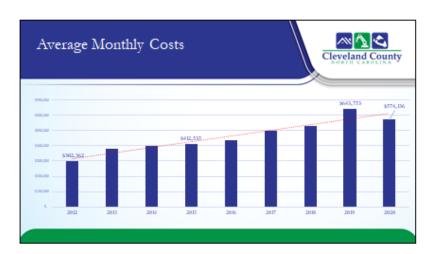

our workforce. The 2020-2021 budget also include continuation of the disease management programs, continuation of the YMCA benefits, improved long term disability, and for the eleventh (11) year in a row we have budgeted flat dependent and family rates. The low increase in healthcare premiums compared to governments across the state is indicative of our employees commitment to wellness and the steps they are taking to be healthier. Below, please find a chart outlining the county's cost savings in monthly claims costs.