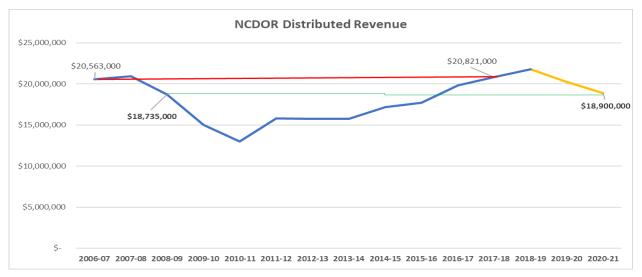

Not only are sales and use taxes distributed by the North Carolina Department of Revenue. Other revenue also impacted by the economic crisis (COVID):

- Scrap Tire Disposal
- White Goods
- Beer & Wine
- Telecommunications

These revenues have cumulatively been budgeted lower for the 2020-2021 fiscal year at \$18.9 MM. The total NCDOR budgeted revenue number is equivalent to the 2009 fiscal year.

Over the past five years, budgeted occupancy tax revenue has reflected very strong growth that occurred in travel and tourism. This was a combination of a strong economy and more county visitation. However, like sales tax, occupancy tax numbers have been inflated by major construction projects such as the Hwy 74 bypass as well as major industrial project. Since 2015 occupancy tax revenues have increased 40%. Industry experts are expecting less travel as a result of COVID-19. The 2020-2021 fiscal year budgeted revenue projection for occupancy tax is \$300,000- a decrease of 20%.