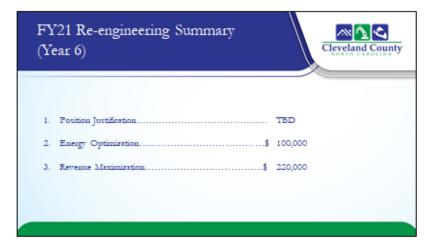

Budget re-engineering continues to be a cornerstone of Cleveland County's budget development. These strategies have created cost savings or cost avoidance of over \$15MM over the past five years. These savings have created the capacity for much of the accomplishments above. Several key re-engineering strategies are part of the 2020-2021 budget, including:

#### a. Revenue Maximization

- b. Phase II of Early Retirement Incentive Program (ERIP)
- c. Energy Optimization Program

The overall appropriation of local funding for the Department of Social Services will be \$7,585,340. This represents a decrease from the prior year of \$689,448 and a decrease in three of the last four years. This reduction in cost comes independent and does not reflect any decrease in service delivery. These key changes have been navigated by the County's new Social Services Director, Katie Swanson. She has created a culture of high performance focused on doing more with less and continuation of NC Fast implementation. When fully staffed prior to 2020, Cleveland County DSS employed approximately 220 FTEs which equates to approximately 25% of the County workforce. Our goal is to manage that number do around 190 FTEs by December 2020. This goal was arrived by a careful study of key metrics as well as peer comparisons and would be accomplished through early retirement and attrition.