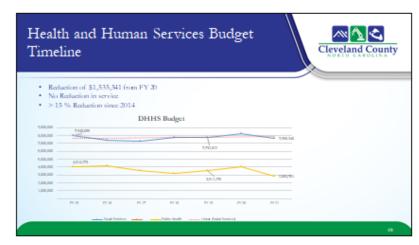

#### a. Revenue Maximization

- b. Phase II of Early Retirement Incentive Program (ERIP)
- c. Energy Optimization Program

The overall appropriation of local funding for the Department of Social Services will be \$7,585,340. This represents a decrease from the prior year of \$689,448 and a decrease in three of the last four years. This reduction in cost comes independent and does not reflect any decrease in service delivery. These key changes have been navigated by the County's new Social Services Director, Katie Swanson. She has created a culture of high performance focused on doing more with less and continuation of NC Fast implementation. When fully staffed prior to 2020, Cleveland County DSS employed approximately 220 FTEs which equates to approximately 25% of the County workforce. Our goal is to manage that number do around 190 FTEs by December 2020. This goal was arrived by a careful study of key metrics as well as peer comparisons and would be accomplished through early retirement and attrition.

The overall appropriation of local funding for the Department of Public Health will be \$2,803,701. This represents a decrease from the prior year of \$1,258,701. The Public Health Department continues to lead the charge on improving the County health ranking and educating citizens on the importance of community wellness. The Public Health Department has approximately 130 FTEs.