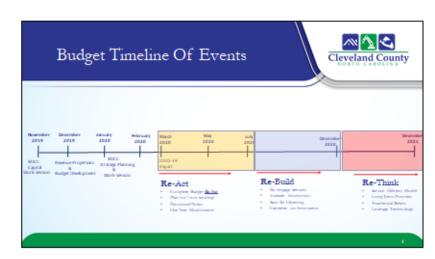

The 2021 fiscal year budget was framed with a focus on <u>Resiliency Through Crisis</u>. The execution and modeling plan relies on the foundation of a three phase re-entry strategy. Re-Act, Re-Build and Re-Think.

The rapid onset of COVID-19 in the midst of the annual budget development process means that a process that typically builds over six months has been re-set and adjusted over a six (6) week period. As we begin to recount our revenue portfolio, we are starting with projections that amount to a revenue shortfall of over \$1.8 million. For context, this represents slightly over 1.5 percent of the County's total revenue budget.

In March, our organization implemented swift financial strategies to help influence a "soft-landing" for the 2020 fiscal year by freezing positions, controlling budget spending levels for the current year, and delaying all capital. We will not receive data on economic revenues for the end of the 3<sup>rd</sup> and 4<sup>th</sup> quarter until late May or June 2020 and will not have significant revenue trending information until January of 2021. During that same period, we will have a better sense of property tax collection levels.

In these times of crisis, the Resiliency that we must find comes from our purpose – To Make our Community Better.

- The **ReAct** phase of our Crisis Management Plan is critical to the County's long-term success. The decisions that we make today, will have a tremendous impact on our ability to serve our community as we move forward. Stabilizing means commitment to High Performance & Teamwork focused around adaptation and nimbleness.
- The **ReBuild** phase will include obtaining a comprehensive understanding of the new landscape. The Courage to admit we are entering a "new normal" and asking hard questions that seeks re-engagement and the Integrity to act.
- Finally, **ReThink** starts with openness to change. Allowing Innovation to prosper, in the hierarchy alignment of ODI (Organization/Department/Individual).