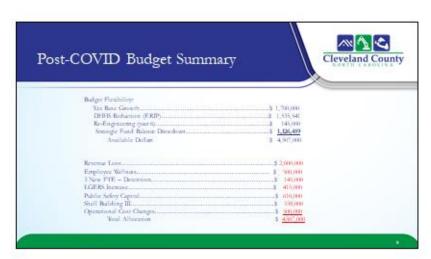

The rapid onset of COVID-19 in the midst of the annual budget development process means that a process that typically builds over six months has been re-set and adjusted over a six (6) week period. As we begin to recount our revenue portfolio, we are starting with projections that amount to a revenue shortfall of over \$1.8 million. For context, this represents slightly over 1.5 percent of the County's total revenue budget.

Over the next six months, we will manage the organization through increased spending controls while also preparing for the potential worst-case scenario in the event that revenues and COVID-19 related expenditures are worse than expected. The recommended budget does not include any mandatory across-the-board base budget "cuts". At the beginning of the next fiscal year, frozen positions will be temporarily transferred into a reserve to offset potential budget shortfalls. To achieve a balanced budget, an operational fund balance reduction of \$1.13 million is included. This budget also recognizes our most valued asset, Cleveland County's human capital. It is my desire to shield full-time employees from furloughs and layoffs. In the budget, I am very pleased to include a planned performance bonus of up to 2.5% for full-time employees.

I began serving Cleveland County as Finance Director in 2014. At that time, the County's fund balance was 14.6%. It has been a continued goal of the County Commissioners to increase the County's fund balance to between 18-20%. Due to intentional budget management, service re-design, and expenditure re-engineering, FY 19 ended with a fund balance of 18.2%. Projections for the FY20 year-end are still proving to be a challenge, however, we are optimistic that the "soft landing" strategy will preserve the Board's goal of 18%. Included in the FY20/21 budget is a strategic fund balance draw down of \$1.3MM to balance the budget.