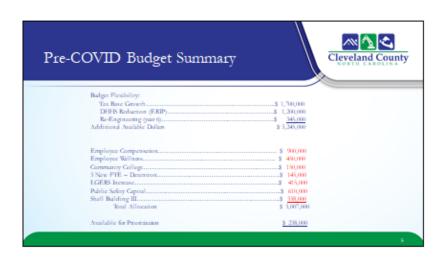

- 1.) Economic Development
- 2.) Community Education
- 3.) Public Safety
- 4.) Community Wellness
- 5.) Fiscal Sustainability

The Post-COVID budget modeling effort began with a careful review of the most recent estimate of the revenues expected to be received FY20. The County's FY20 overall estimated revenues are expected to perform at less than budgeted amounts – specifically due to a stagnant 4<sup>th</sup> quarter. Uncertainties remain high in the County's revenue projections that have been impacted by the Governors stay-at-home order. There are, however, several other key data indicators which drive our budgeted revenues. Total revenue in the General Fund is budgeted at \$116,936,518 – which is a mere \$83,633 or .1% increase from the prior fiscal year.

I began serving Cleveland County as Finance Director in 2014. At that time, the County's fund balance was 14.6%. It has been a continued goal of the County Commissioners to increase the County's fund balance to between 18-20%. Due to intentional budget management, service re-design, and expenditure re-engineering, FY 19 ended with a fund balance of 18.2%. Projections for the FY20 year-end are still proving to be a challenge, however, we are optimistic that the "soft landing" strategy will preserve the Board's goal of 18%. Included in the FY20/21 budget is a strategic fund balance draw down of \$1.3MM to balance the budget.