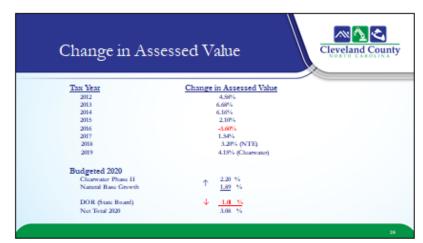

Revenue in the 2019-2020 fiscal year is expected to come in slightly lower than the budgeted level – primarily due to a collection percentage drop (COVID impact), while the forecasted 2020-2021 fiscal year amount is 3.08% greater. The total projected tax base for the upcoming budget is \$9.508 billion. This is a projected increase of approximately \$300,000,000 in value when compared to the previous year. Essentially, all of the property value growth is due to the development of Clearwater Paper, a paper company in Shelby, North Carolina. We have modified our tax collection rate for the 2020-2021 budget. This budget includes a collection rate of 97.5% compared to 98% in the previous year which translates to a projected net new revenue amount of approximately \$1,700,000 when calculated using a 57-cent tax rate and a 97.5% tax collection rate. One area of potential risk in next year's budget is motor vehicle tax base decline. Due to the inherent escalated depreciation schedule of registered motor vehicles (RMV) and the lack of new vehicle purchases during the pandemic, we are closely monitoring this revenue stream. The RMV value for Cleveland County is anticipated to be \$815MM.