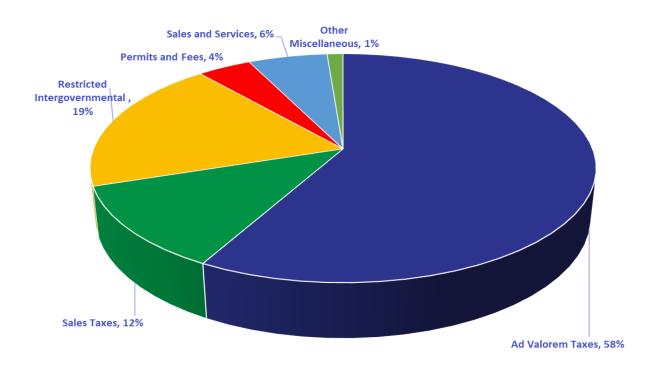

- 1.) Economic Development
- 2.) Community Education
- 3.) Public Safety
- 4.) Community Wellness
- 5.) Fiscal Sustainability

The Post-COVID budget modeling effort began with a careful review of the most recent estimate of the revenues expected to be received FY20. The County's FY20 overall estimated revenues are expected to perform at less than budgeted amounts – specifically due to a stagnant 4<sup>th</sup> quarter. Uncertainties remain high in the County's revenue projections that have been impacted by the Governors stay-at-home order. There are, however, several other key data indicators which drive our budgeted revenues. Total revenue in the General Fund is budgeted at \$116,936,518 – which is a mere \$83,633 or .1% increase from the prior fiscal year.

Revenue in the 2019-2020 fiscal year is expected to come in slightly lower than the budgeted level – primarily due to a collection percentage drop (COVID impact), while the forecasted 2020-2021 fiscal year amount is 3.08% greater. The total projected tax base for the upcoming budget is \$9.508 billion. This is a projected increase of approximately \$300,000,000 in value when compared to the previous year. Essentially, all of the property value growth is due to the development of Clearwater Paper, a paper company in Shelby, North Carolina. We have modified our tax collection rate for the 2020-2021 budget. This budget includes a collection rate of 97.5% compared to 98% in the previous year which translates to a projected net new revenue amount of approximately \$1,700,000 when calculated using a 57-cent tax rate and a 97.5% tax collection rate. One area of potential risk in next year's budget is motor vehicle tax base decline. Due to the inherent escalated depreciation schedule of registered motor vehicles (RMV) and the lack of new vehicle purchases during the pandemic, we are closely monitoring this revenue stream. The RMV value for Cleveland County is anticipated to be \$815MM.

Sales tax continues to be the County's second largest revenue. Included in the 2020-2021 fiscal year budget is sales tax revenue of \$9,987,500. Due to the COVID-19 recession, this represents an approximate twenty-percent (-20%) decline. This budgeted revenue number is equivalent to the 2015 fiscal year.