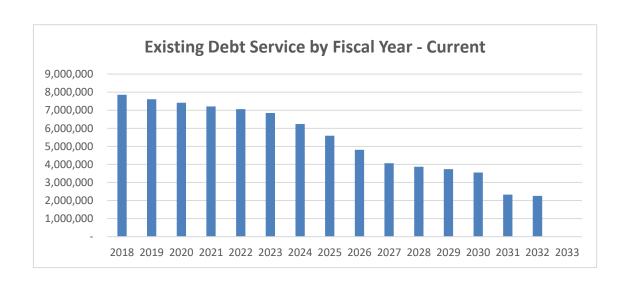

Debt service management is another vital part of long-term planning and sustainability. The County has approximately \$60,000,000 in outstanding debt obligations. Of this \$60M, due to strategic management and innovative planning the County General Fund is only responsible for 37% of that amount. This debt percentage represents approximately 3.29 cents of the County's 57 cent tax rate. The remaining 63% of the debt obligations is

serviced from other Federal, State, and Local funding sources such as Lottery Funds. At his time, over 80% of the County's debt will be completely liquidated over the next 10 years.

Cleveland County Commissioners continue to see the importance of Economic Development and the recruitment of industry. Work force development continues to be the primary focus for long range success. In the upcoming fiscal year, the Board of Commissioners will continue to partner with Cleveland County Schools and Cleveland Community College to promote dual tract with a focus on modern manufacturing.