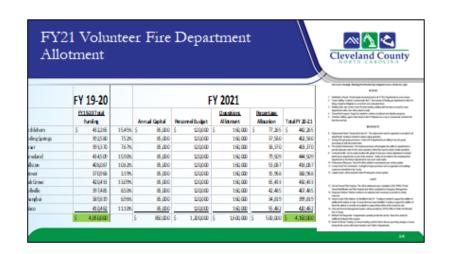

The county allocation budget totals \$30,330,849 with equates to an increase of approximately \$65,000. Capital outlay will be \$2,850,000 which is consistent with the prior year.

The County Fire Service Districts tax rate will remain the same with a consistent rate of 8.75 cents per \$100 of property valuation for all County Fire Districts. The tax rate provides all funding including part time personnel, operations and capital for all 12 fire districts in Cleveland County. The budget team has worked closely with the County Fire Commission to forecast future needs and provide appropriate resources are distributed to ensure proper coverage limits for Cleveland County citizens. The total allocation is approximately \$4.1MM.