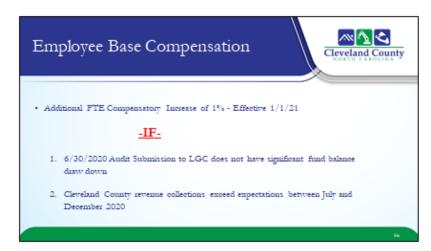

Cleveland County strives to be an employer of choice. On average, employees receive a benefit package that represents 25-35% of their total annual salary.

With the uncertainty in the national economy, anticipated revenue loss, and increase in mandated operational costs, the 2020-2021 budget does not include a cost of living adjustment effective July 1, 2020. However, we are pleased to include a performance bonus of up to two and a half percent (2.5%) for all full-time employees. This stays consistent with the pay for performance model that has been introduced to our employees over the past two (2) years. The bonus would be liquidated twice during the year on September 15<sup>th</sup> and March 15<sup>th</sup>. We are also planning a compensatory raise of one percent (1%) that would be effective on January 1<sup>st</sup>, 2021 if the following conditions are met.

- FY 19-20 Fiscal Year Audit doesn't include a fund balance draw down below 18%
- Revenue for the 1<sup>st</sup> and 2<sup>nd</sup> quarter of FY 21 exceed expectations at a less than 10% decline

The mechanics of the performance bonus model is as follows: