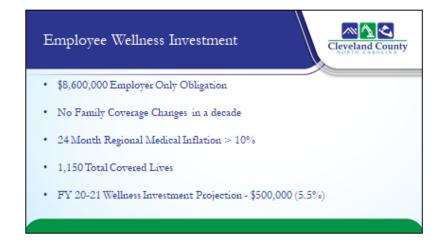

Governments across the State are reporting average health care cost increases of 10-15% for Employee Health Insurance. Included in the 2020-2021 budget, Cleveland County is requesting a 5.5% employer increase in health care premiums. Monthly premiums for employees covered under the plan will be increased from \$900 - \$950 which has an organization cost of \$450,000. This increase will be absorbed by the County General Fund. Our team is pleased with this continued momentum of managing our health costs with offsetting investments into

our workforce. The 2020-2021 budget also include continuation of the disease management programs, continuation of the YMCA benefits, improved long term disability, and for the eleventh (11) year in a row we have budgeted flat dependent and family rates. The low increase in healthcare premiums compared to governments across the state is indicative of our employees commitment to wellness and the steps they are taking to be healthier. Below, please find a chart outlining the county's cost savings in monthly claims costs.