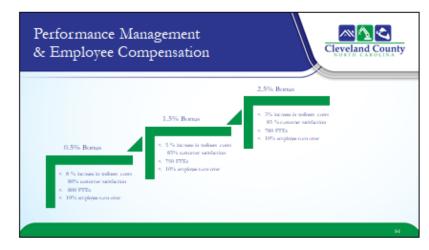

Cleveland County strives to be an employer of choice. On average, employees receive a benefit package that represents 25-35% of their total annual salary.

With the uncertainty in the national economy, anticipated revenue loss, and increase in mandated operational costs, the 2020-2021 budget does not include a cost of living adjustment effective July 1, 2020. However, we are pleased to include a performance bonus of up to two and a half percent (2.5%) for all full-time employees. This stays consistent with the pay for performance model that has been introduced to our employees over the past two (2) years. The bonus would be liquidated twice during the year on September 15<sup>th</sup> and March 15<sup>th</sup>. We are also planning a compensatory raise of one percent (1%) that would be effective on January 1<sup>st</sup>, 2021 if the following conditions are met.

- FY 19-20 Fiscal Year Audit doesn't include a fund balance draw down below 18%
- Revenue for the 1<sup>st</sup> and 2<sup>nd</sup> quarter of FY 21 exceed expectations at a less than 10% decline

The mechanics of the performance bonus model is as follows: