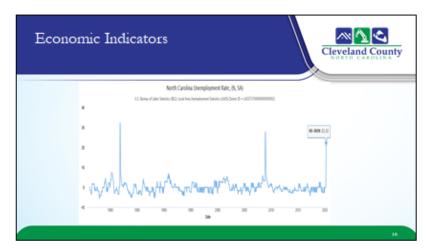

Mr. Epley presented the following Powerpoint:

Mr. Epley presented Board Members with a copy of the Budget Message, below are the highlights. The annual budget process brings together the unique combination of long-range financial planning and short-term deliverables. Due to the global pandemic caused by COVID-19, our budget team has been required to dramatically modify our original budget projections and priorities. These revised projections have, in turn, required the budget team to modify many of our preliminary assumptions and positions.

The basic framework for developing this budget recommendation shifted significantly between the Board of County Commissioners budget retreat in January and this final phase. This change is a result of the impact of the unprecedented coronavirus (COVID-19). Governments, organizations, and individuals across the globe have reacted quickly to abrupt changes in the health standards required to protect the life and health of people. The measures required to maintain such standards have resulted in extraordinary, unpredictable economic fluctuations and increased pressures on local government human services and public safety functions to help protect citizen health, wellness, and safety. Preparing a budget in such a climate presents many challenges. The fiscal landscape, while unprecedented, requires strategic approaches to ensure adequate resources are available to address critical life and safety issues while funding statutory mandates and requirements by county governments.

The rapid onset of COVID-19 in the midst of the annual budget development process means that a process that typically builds over six months has been re-set and adjusted over a six (6) week period. As we begin to recount our revenue portfolio, we are starting with projections that amount to a revenue shortfall of over \$1.8 million. For context, this represents slightly over 1.5 percent of the County's total revenue budget.