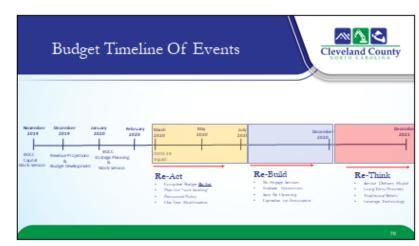

The 2021 fiscal year budget was framed with a focus on <u>Resiliency Through Crisis</u>. The execution and modeling plan relies on the foundation of a three phase re-entry strategy. Re-Act, Re-Build and Re-Think.

In these times of crisis, the Resiliency that we must find comes from our purpose – To Make our Community Better.

- The **ReAct** phase of our Crisis Management Plan is critical to the County's long-term success. The decisions that we make today, will have a tremendous impact on our ability to serve our community as we move forward. Stabilizing means commitment to High Performance & Teamwork focused around adaptation and nimbleness.
- The **ReBuild** phase will include obtaining a comprehensive understanding of the new landscape. The Courage to admit we are entering a "new normal" and asking hard questions that seeks re-engagement and the Integrity to act.
- Finally, **ReThink** starts with openness to change. Allowing Innovation to prosper, in the hierarchy alignment of ODI (Organization/Department/Individual).