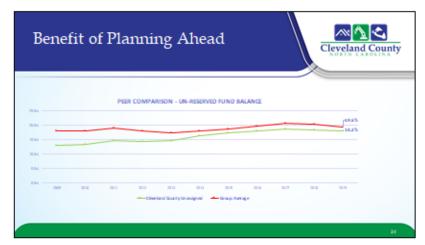

I began serving Cleveland County as Finance Director in 2014. At that time, the County's fund balance was 14.6%. It has been a continued goal of the County Commissioners to increase the County's fund balance to between 18-20%. Due to intentional budget management, service re-design, and expenditure re-engineering, FY 19 ended with a fund balance of 18.2%. Projections for the FY20 year-end are still proving to be a challenge, however, we are optimistic that the "soft landing" strategy will preserve the Board's goal of 18%. Included in the FY20/21 budget is a strategic fund balance draw down of \$1.3MM to balance the budget.