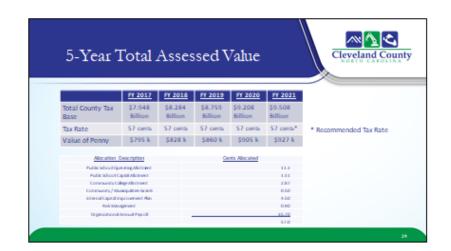

Revenue in the 2019-2020 fiscal year is expected to come in slightly lower than the budgeted level – primarily due to a collection percentage drop (COVID impact), while the forecasted 2020-2021 fiscal year amount is 3.08% greater. The total projected tax base for the upcoming budget is \$9.508 billion. This is a projected increase of approximately \$300,000,000 in value when compared to the previous year. Essentially, all of the property value growth is due to the development of Clearwater Paper, a paper company in Shelby, North Carolina. We have modified our tax collection rate for the 2020-2021 budget. This budget includes a collection rate of 97.5% compared to 98% in the previous year which translates to a projected net new revenue amount of approximately \$1,700,000 when calculated using a 57-cent tax rate and a 97.5% tax collection rate. One area of potential risk in next year's budget is motor vehicle tax base decline. Due to the inherent escalated depreciation schedule of registered motor vehicles (RMV) and the lack of new vehicle purchases during the pandemic, we are closely monitoring this revenue stream. The RMV value for Cleveland County is anticipated to be \$815MM.

Debt service management is another vital part of long-term planning and sustainability. The County has approximately \$60,000,000 in outstanding debt obligations. Of this \$60M, due to strategic management and innovative planning the County General Fund is only responsible for 37% of that amount. This debt percentage represents approximately 3.29 cents of the County's 57 cent tax rate. The remaining 63% of the debt obligations is