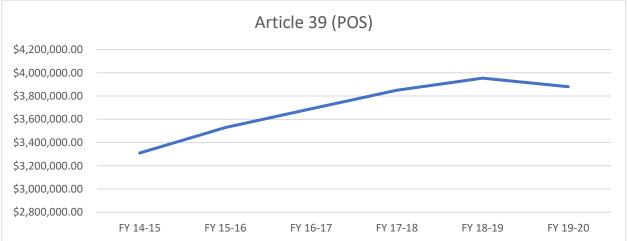

Sales tax in Cleveland County is distributed through the Ad Valorem Method. One un-intended consequence of un-precedented economic development, specifically in municipalities, is lost sales tax revenue for Cleveland County. It is worth noting, that even Pre-COVID and aside from municipal growth, of the major state wide sales tax articles (39,40 & 42) there is a very clear and identifiable trend. The two (2) per capita articles (40 & 42) have seen a steady increase while the point of sale article (39) has seen a predictable decline. This could suggest that local sales tax has been inflated over the past few years by local construction projects like NTE, Clearwater, and Greenheck.