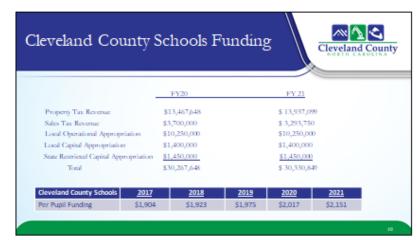

past four years with the implementation of telemedicine coupled with a total of 20 school nurse's county-wide. Cleveland County Schools provides funding for approximately 40% of the cost of school nurses in Cleveland County.