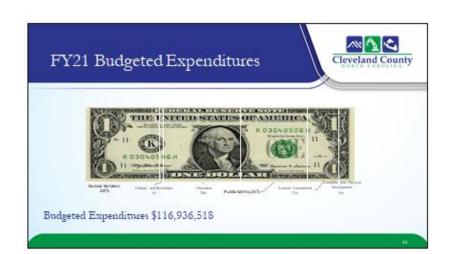

- 1.) Economic Development
- 2.) Community Education
- 3.) Public Safety
- 4.) Community Wellness
- 5.) Fiscal Sustainability

The Post-COVID budget modeling effort began with a careful review of the most recent estimate of the revenues expected to be received FY20. The County's FY20 overall estimated revenues are expected to perform at less than budgeted amounts – specifically due to a stagnant 4<sup>th</sup> quarter. Uncertainties remain high in the County's revenue projections that have been impacted by the Governors stay-at-home order. There are, however, several other key data indicators which drive our budgeted revenues. Total revenue in the General Fund is budgeted at \$116,936,518 – which is a mere \$83,633 or .1% increase from the prior fiscal year.