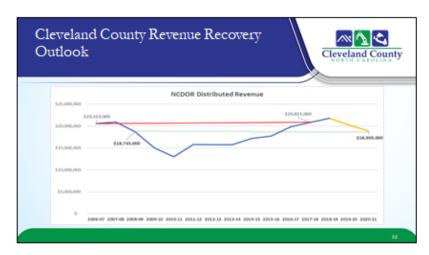

Not only are sales and use taxes distributed by the North Carolina Department of Revenue. Other revenue also impacted by the economic crisis (COVID):

- Scrap Tire Disposal
- White Goods
- Beer & Wine
- Telecommunications

These revenues have cumulatively been budgeted lower for the 2020-2021 fiscal year at \$18.9 MM. The total NCDOR budgeted revenue number is equivalent to the 2009 fiscal year.

Over the past five years, budgeted occupancy tax revenue has reflected very strong growth that occurred in travel and tourism. This was a combination of a strong economy and more county visitation. However, like sales tax, occupancy tax numbers have been inflated by major construction projects such as the Hwy 74 bypass as well as major industrial project. Since 2015 occupancy tax revenues have increased 40%. Industry experts are expecting less travel as a result of COVID-19. The 2020-2021 fiscal year budgeted revenue projection for occupancy tax is \$300,000- a decrease of 20%.