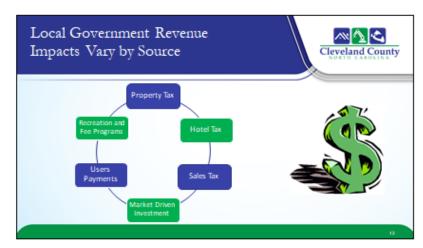

Sales tax continues to be the County's second largest revenue. Included in the 2020-2021 fiscal year budget is sales tax revenue of \$9,987,500. Due to the COVID-19 recession, this represents an approximate twenty-percent (-20%) decline. This budgeted revenue number is equivalent to the 2015 fiscal year.

These revenues have cumulatively been budgeted lower for the 2020-2021 fiscal year at \$18.9 MM. The total NCDOR budgeted revenue number is equivalent to the 2009 fiscal year.

Over the past five years, budgeted occupancy tax revenue has reflected very strong growth that occurred in travel and tourism. This was a combination of a strong economy and more county visitation. However, like sales tax, occupancy tax numbers have been inflated by major construction projects such as the Hwy 74 bypass as well as major industrial project. Since 2015 occupancy tax revenues have increased 40%. Industry experts are expecting less travel as a result of COVID-19. The 2020-2021 fiscal year budgeted revenue projection for occupancy tax is \$300,000- a decrease of 20%.