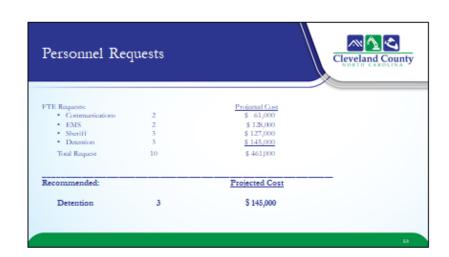

Included in the 2020-2021 budget is continued momentum for public safety including three (3) new positions at the Detention Facility.

The Cleveland County Sheriff's Department reflects a total annual appropriation of \$16,300,000, which represents 13.94% of the County's General Fund. This reflects salaries, operations and capital for the Sheriff's Department, Detention Facilities, and School Resource Officers.