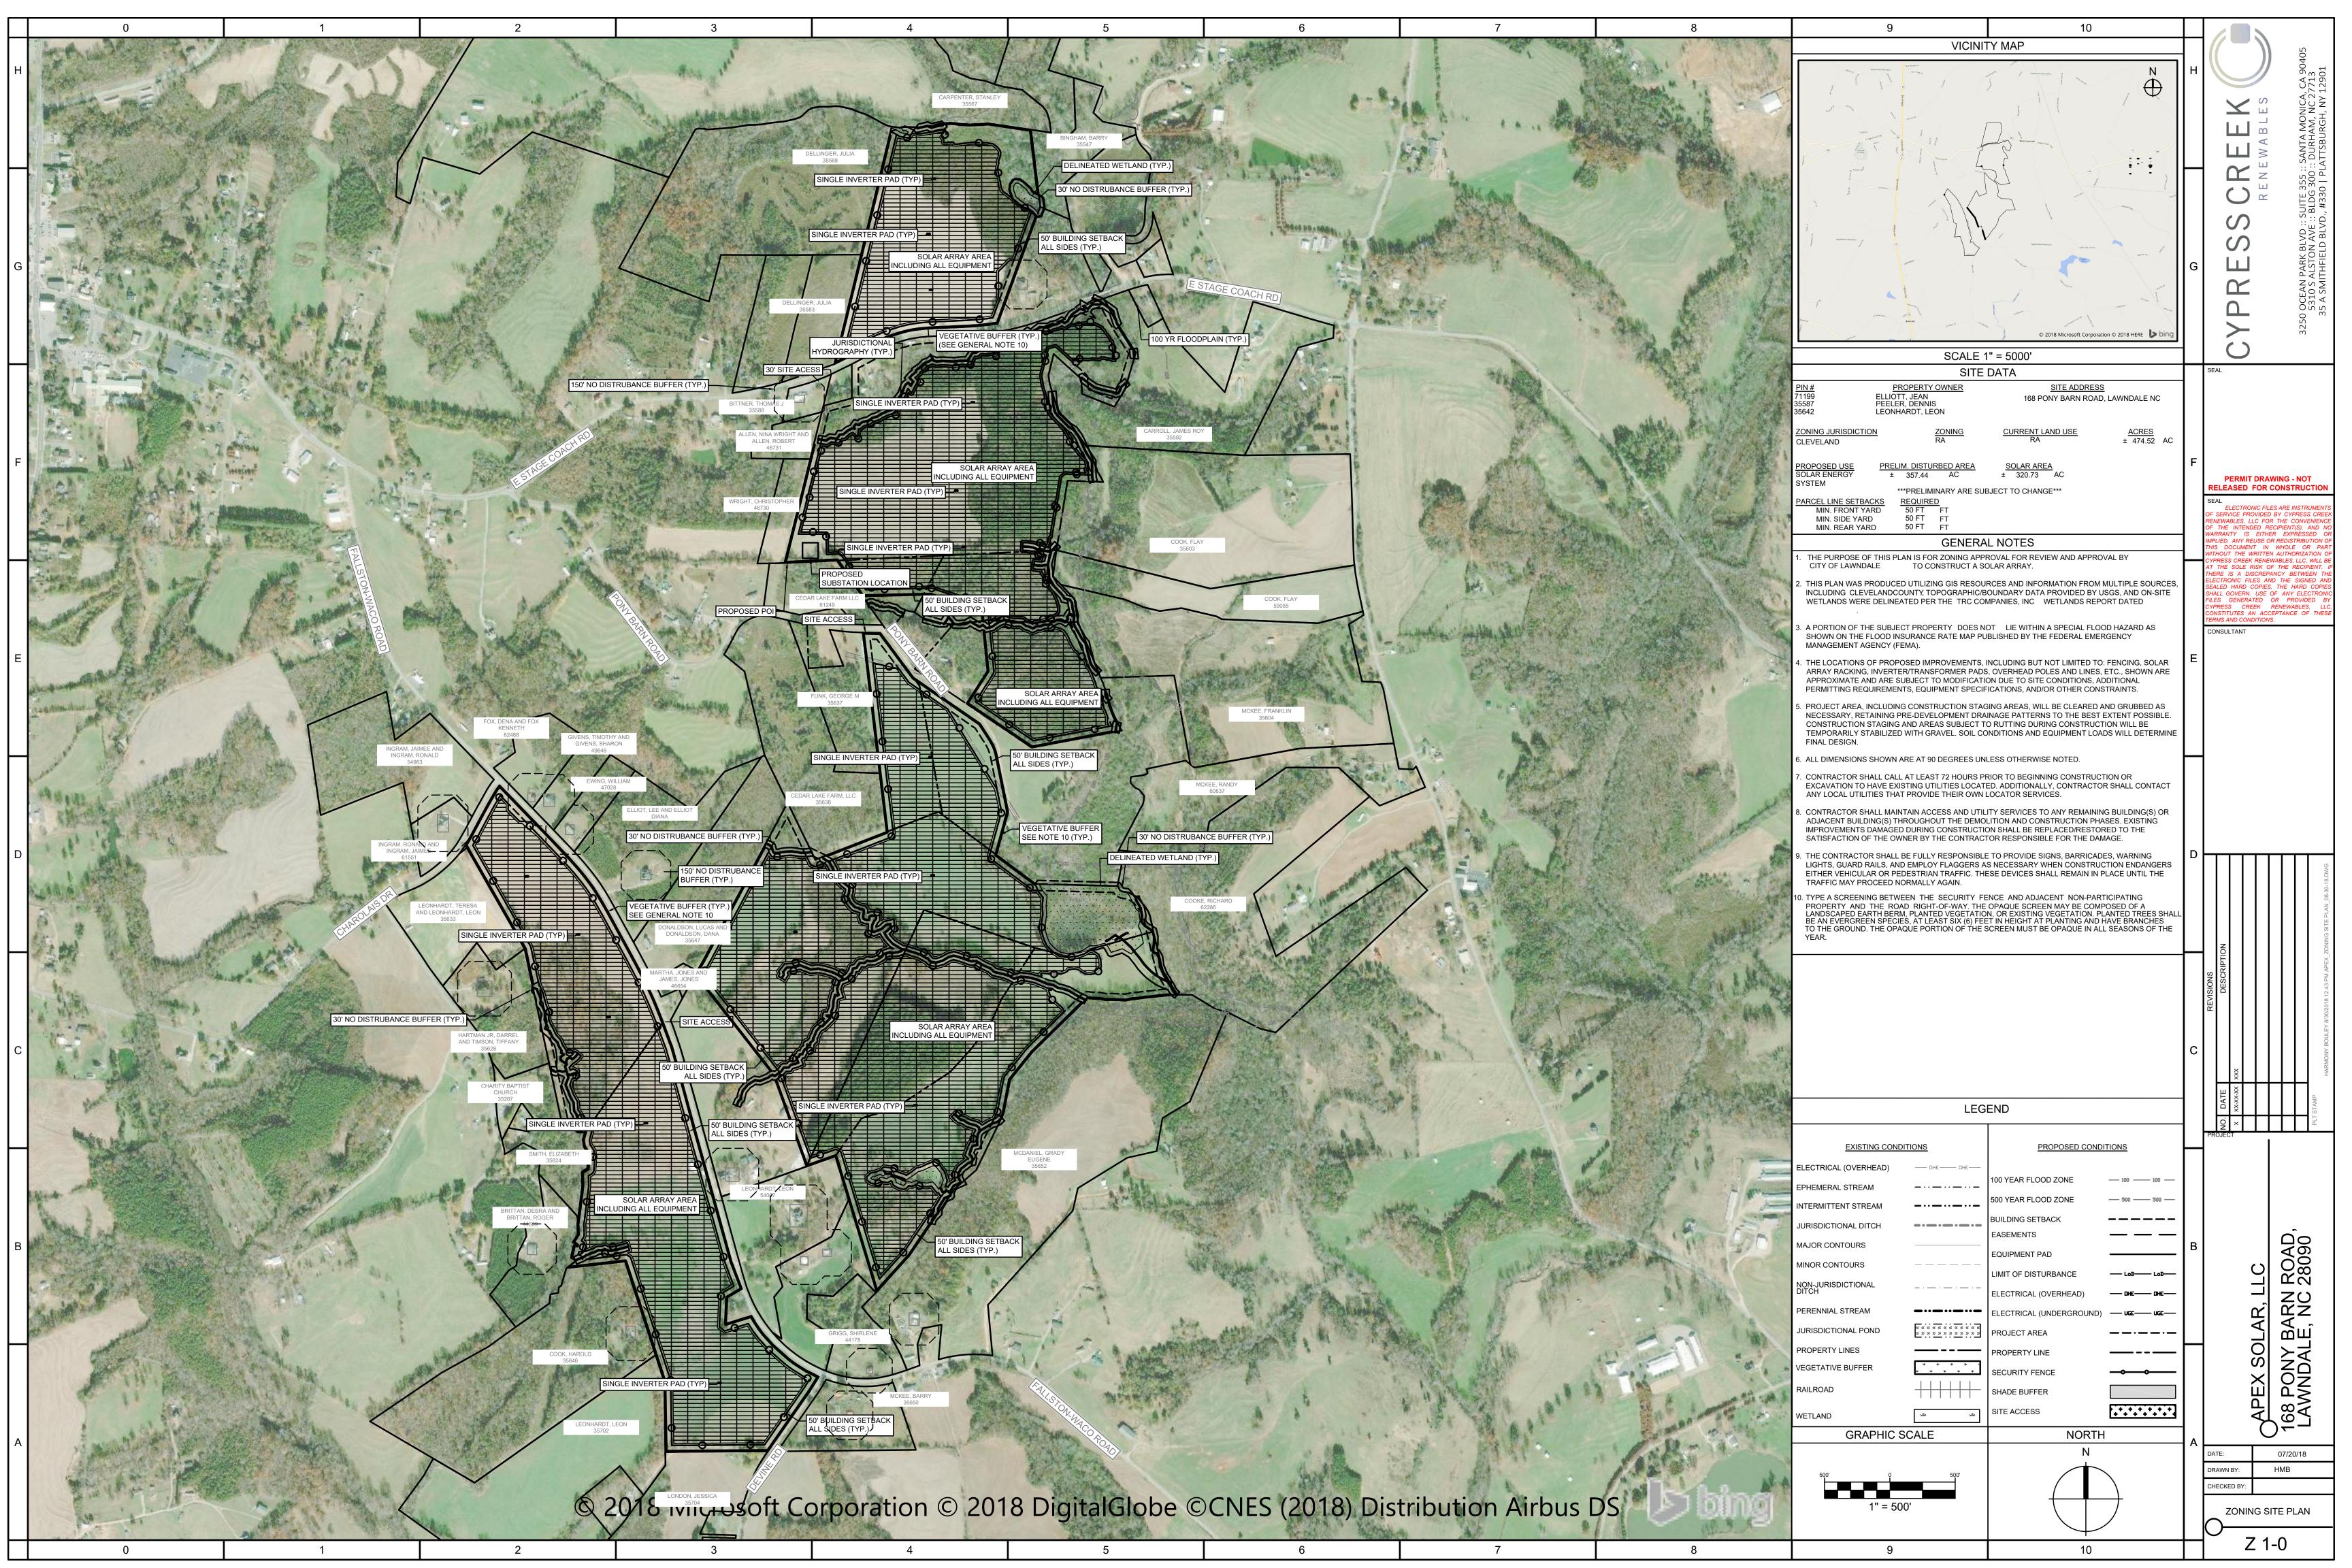

Review: The property for consideration is a combination of parcels 35642, 59529, 57509, 35644, 35649 and 3561, owned by D. Leon Leonhardt, as well as parcels 35586, 35587 and 35585 owned by Dennis Peeler and parcel 71199 owned by Jean Elliot. The properties are located mainly between East Stage Coach Trail to the north, Fallston-Waco Road to the west and south, and Plainsview Church Road to the east. The property is currently zoned Rural Agriculture, with a portion of parcel 71199 being zoned Residential. The land use plan calls this area Low Density Residential. The surrounding area consists mostly of large tracts of residential land.