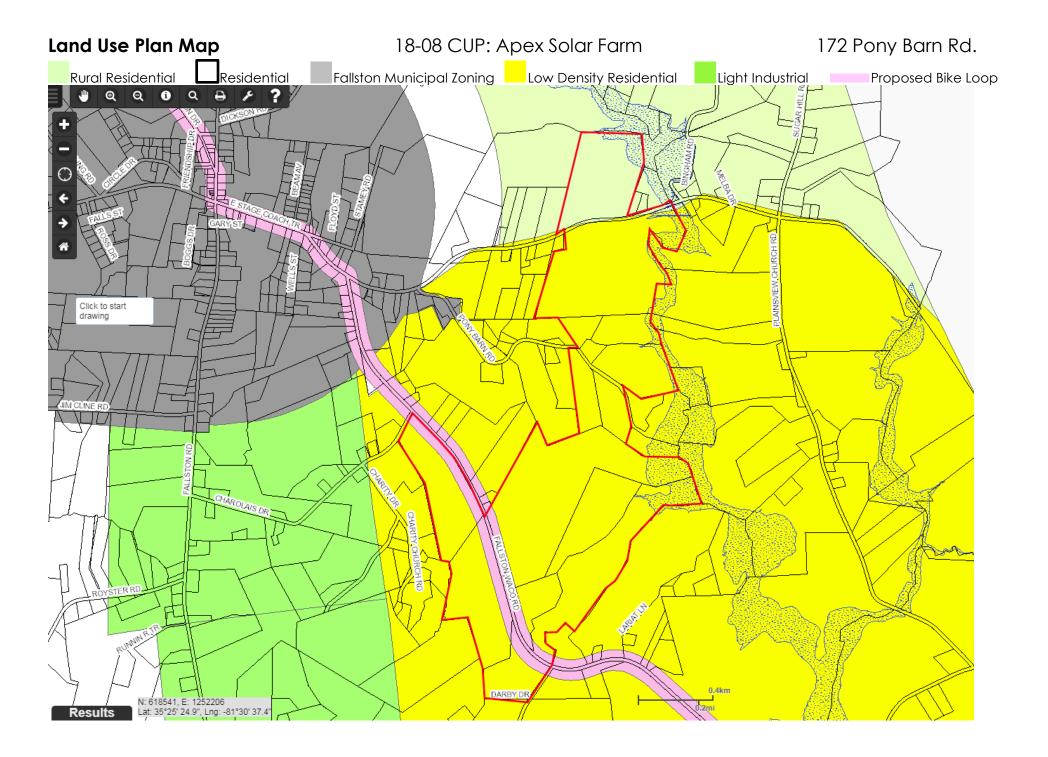

Review: The property for consideration is a combination of parcels 35642, 59529, 57509, 35644, 35649 and 3561, owned by D. Leon Leonhardt, as well as parcels 35586, 35587 and 35585 owned by Dennis Peeler and parcel 71199 owned by Jean Elliot. The properties are located mainly between East Stage Coach Trail to the north, Fallston-Waco Road to the west and south, and Plainsview Church Road to the east. The property is currently zoned Rural Agriculture, with a portion of parcel 71199 being zoned Residential. The land use plan calls this area Low Density Residential. The surrounding area consists mostly of large tracts of residential land.