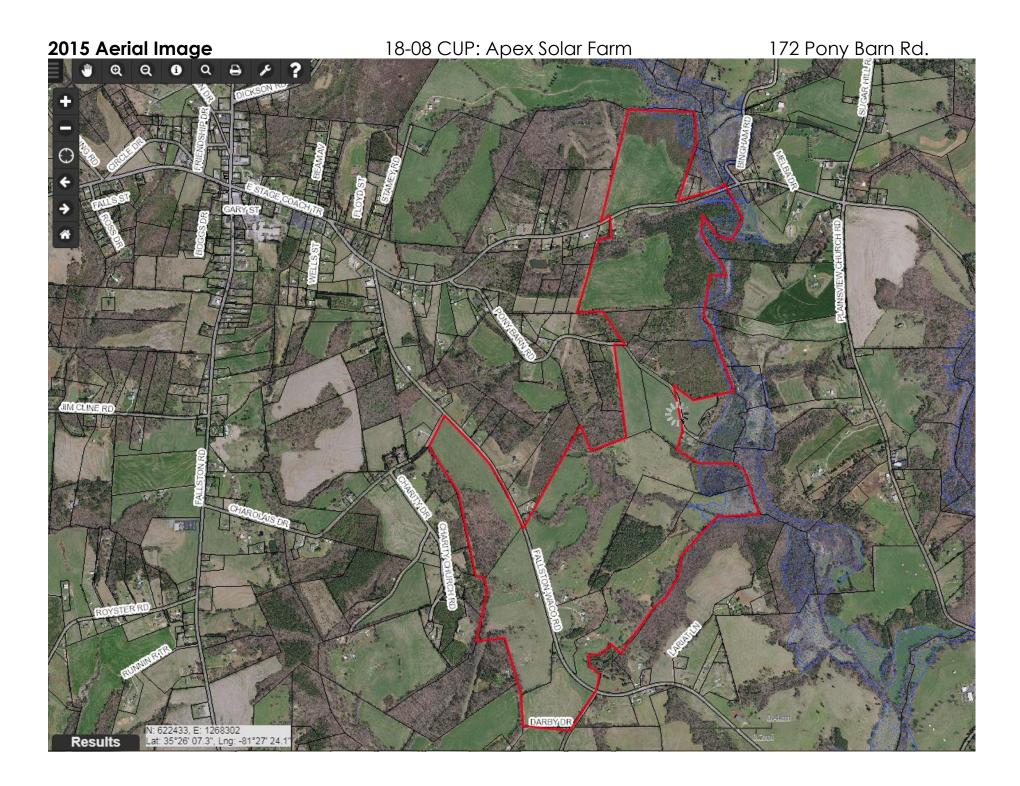

Review: The property for consideration is a combination of parcels 35642, 59529, 57509, 35644, 35649 and 3561, owned by D. Leon Leonhardt, as well as parcels 35586, 35587 and 35585 owned by Dennis Peeler and parcel 71199 owned by Jean Elliot. The properties are located mainly between East Stage Coach Trail to the north, Fallston-Waco Road to the west and south, and Plainsview Church Road to the east. The property is currently zoned Rural Agriculture, with a portion of parcel 71199 being zoned Residential. The land use plan calls this area Low Density Residential. The surrounding area consists mostly of large tracts of residential land.